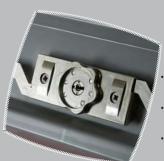

### **Enhanced Security**

 Highly pick resistant steel lock barrel mechanism as standard on each DuraRoll steel roller door.

### Lock Handle

 All DuraRoll steel roller doors are supplied with a handle and lock as standard.