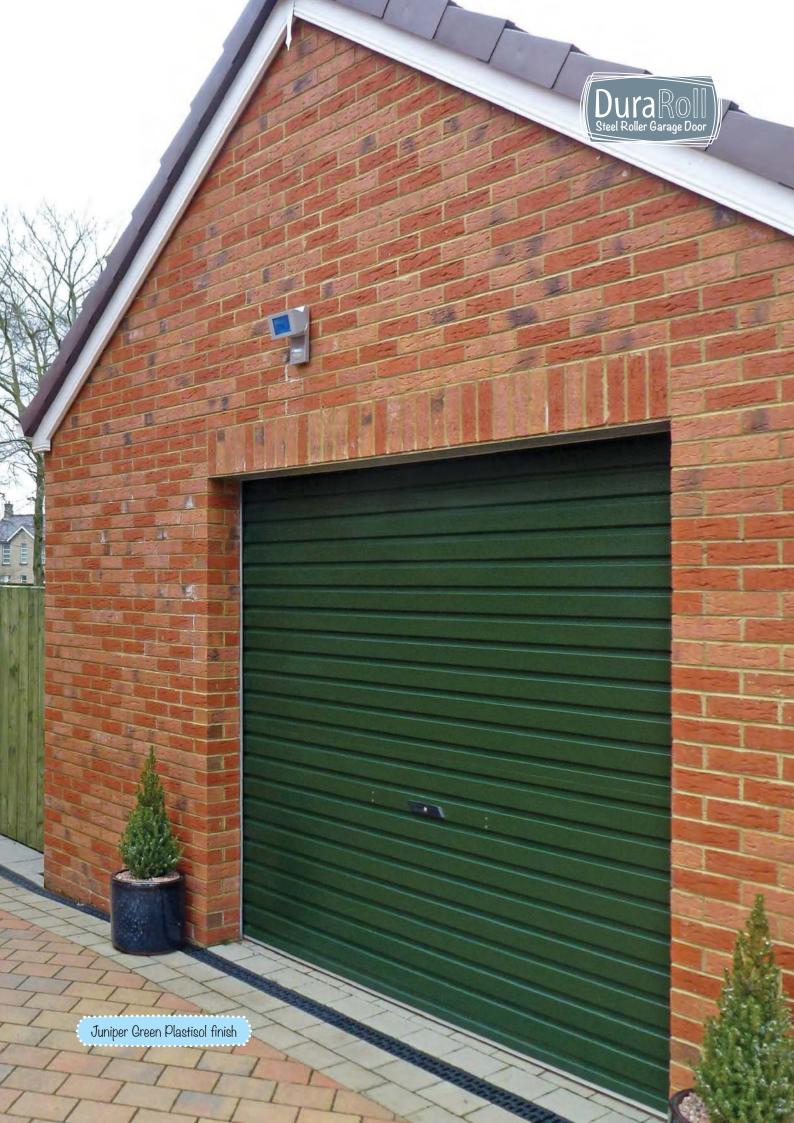

## Steel Roller

Golden Oak Foil Finish

Garage Door Systems has invested 20 years developing and perfecting DuraRoll, the UK and Ireland's no.1 single skin roller garage door. DuraRoll operates vertically and incorporates Garage Door Systems' uniquely attractive broad profile that lends itself perfectly to residential applications.

### Exceptional performance and build quality

The DuraRoll single skin roller door with its patented broad profile design offers exceptional performance combined with enhanced security and colour choice. Every door is made to measure for a perfect fit.

- · High grade materials and durable low maintenance finishes.
- Deeper guide tracks and 0.5 gauge steel door curtain add strength and better resistance to minor everyday knocks and bumps.

- Broad profile ribs are patented and unique to GDS. Deeper ribs suit a domestic setting better than narrow 'industrial' rib designs.
- Great choice of low maintenance, wipeclean Plastisol colours.