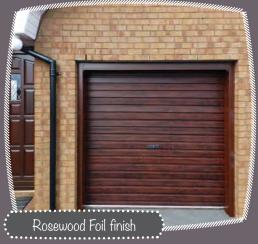

# GARAGE DOORS

Garage Door systems

Great to come home to!

Dura Roll
Steel Roller Garage Door

**CE** EN 14351-1

www.gdsdoors.eu

June 2015 Issue 1







## Steel Roller



Golden Oak Foil Finish

Garage Door Systems has invested 20 years developing and perfecting DuraRoll, the UK and Ireland's no.1 single skin roller garage door. DuraRoll operates vertically and incorporates Garage Door Systems' uniquely attractive broad profile that lends itself perfectly to residential applications.

### Colours & finishes





BS 08 B 29







### Dura Roll Steel Roller Garage Door Steel Roller



### Exceptional performance and build quality

The DuraRoll single skin roller door with its patented broad profile design offers exceptional performance combined with enhanced security and colour choice. Every door is made to measure for a perfect fit.





- Made with 0.5 gauge thick steel for extra strength.
- · Manual option has solid lock rods and a metal lock body making it extremely secure.
- Automated option is held closed by positive force and includes Evolution technology for secure operation & peace of mind.





- Bottom weather seal that compresses against the floor to help keep out draughts and debris.
- Guide tracks fit behind the garage opening and enclose the door curtain to help reduce draughts.





- CE marked