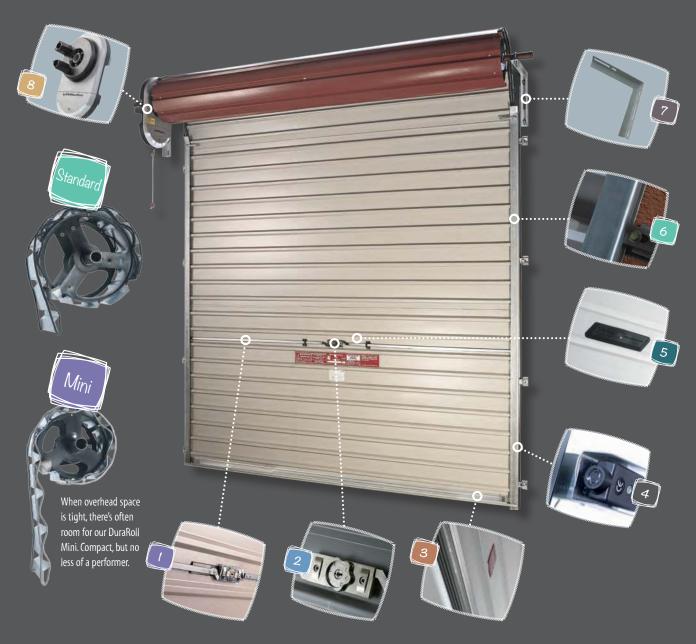

### Bottom Seal

 Robust rubber bottom seal secured in a corrosion resistant aluminium profile.

### Steel Guides

The door curtain is protected with reinforced nyloflex webbing that ensures smooth running and is secured within full length galvanised steel quides.

### Lock Bars

 Manual doors are held in the closed position via dual lock bars that fully engage through the steel guides.

### Photo Eyes

 Non contact photo eyes are an optional safety feature. Once the infrared beam is broken the door automatically reverses providing additional safety.

### Welded Brackets

 DuraRoll support brackets are substantially stronger than other doors - thicker steel and welded joints ensure strength and a powder coat finish neatens their appearance.

### **Enhanced Security**

 Highly pick resistant steel lock barrel mechanism as standard on each DuraRoll steel roller door.

### Lock Handle

 All DuraRoll steel roller doors are supplied with a handle and lock as standard.