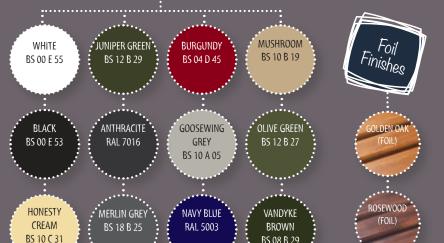

### Colours & finishes

BS 08 B 29

- · High grade materials and durable low maintenance finishes.
- Deeper guide tracks and 0.5 gauge steel door curtain add strength and better resistance to minor everyday knocks and bumps.

- Broad profile ribs are patented and unique to GDS. Deeper ribs suit a domestic setting better than narrow 'industrial' rib designs.
- Great choice of low maintenance, wipeclean Plastisol colours.