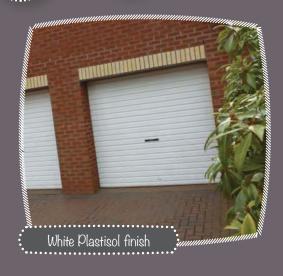

# GARAGE DOORS

Garage Door systems

Great to come home to!

Dura Roll
Steel Roller Garage Door

**CE** EN 14351-1

www.gdsdoors.eu

June 2015 Issue 1







## Steel Roller



Golden Oak Foil Finish

Garage Door Systems has invested 20 years developing and perfecting DuraRoll, the UK and Ireland's no.1 single skin roller garage door. DuraRoll operates vertically and incorporates Garage Door Systems' uniquely attractive broad profile that lends itself perfectly to residential applications.

### Colours & finishes





BS 08 B 29







### Dura Roll Steel Roller Garage Door Steel Roller



### Exceptional performance and build quality

The DuraRoll single skin roller door with its patented broad profile design offers exceptional performance combined with enhanced security and colour choice. Every door is made to measure for a perfect fit.





- Made with 0.5 gauge thick steel for extra strength.
- · Manual option has solid lock rods and a metal lock body making it extremely secure.
- Automated option is held closed by positive force and includes Evolution technology for secure operation & peace of mind.





- Bottom weather seal that compresses against the floor to help keep out draughts and debris.
- Guide tracks fit behind the garage opening and enclose the door curtain to help reduce draughts.





- CE marked f