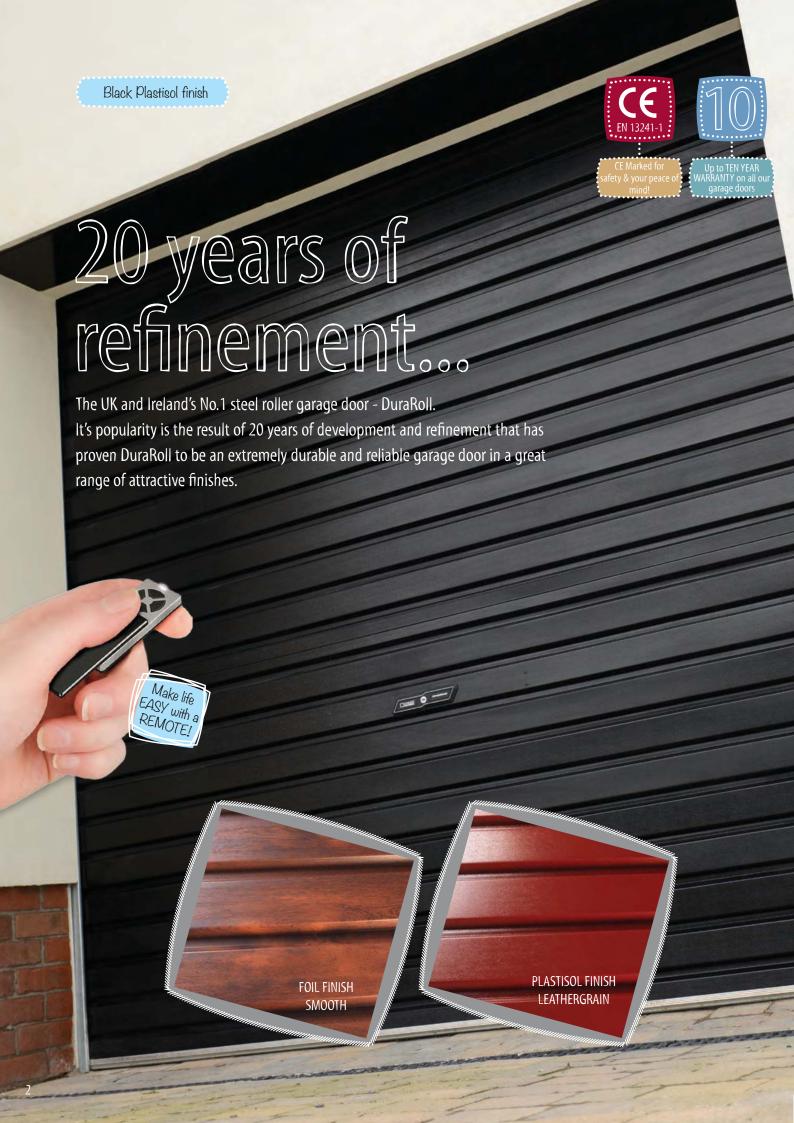

## Steel Roller

Golden Oak Foil Finish

Garage Door Systems has invested 20 years developing and perfecting DuraRoll, the UK and Ireland's no.1 single skin roller garage door. DuraRoll operates vertically and incorporates Garage Door Systems' uniquely attractive broad profile that lends itself perfectly to residential applications.

### Exceptional performance and build quality

The DuraRoll single skin roller door with its patented broad profile design offers exceptional performance combined with enhanced security and colour choice. Every door is made to measure for a perfect fit.

- · High grade materials and durable low maintenance finishes.
- Deeper guide tracks and 0.5 gauge steel door curtain add strength and better resistance to minor everyday knocks and bumps.

- Broad profile ribs are patented and unique to GDS. Deeper ribs suit a domestic setting better than narrow 'industrial' rib designs.
- Great choice of low maintenance, wipeclean Plastisol colours.