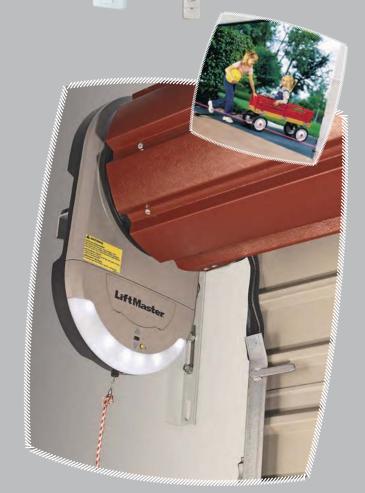

### Automation

 All single skin roller doors including the mini can easily be automated with the LiftMaster LM650 side mount motor.

- DuraRoll garage doors are available with the option of a LiftMaster remote control drive system.
- LiftMaster is the worldwide No.1 for garage door automation and control systems.
- The LiftMaster LM 650 Drive Motor has a 2 year warranty.
- Every automated door must be CE marked on completion of the installation, once all safety systems have been tested for sensitivity and the door and drive checked and properly commissioned. CE marking of the completed automated door system is the law (not just the individual components such as the door and drive).
- Garage Door Systems strongly recommends that you do not fit a door and operator that does not comply with the law, and that you do not purchase any product that will not be CE marked and tested for safe operation at your home - safety first!

and be home and dry.

Why leave the comfort and safety of your car when you can press a button

Wireless

station

wall control

LiftMaster's LM650 EVO has the power and performance to open even the largest door.