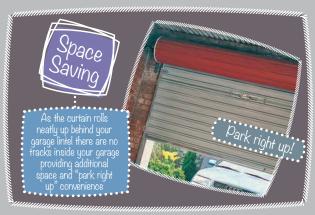

- Fitted behind the garage opening, it adds up to six inches of drive through width.
- · Vertical travel means the door has no "kickout" and enables you to park right up to the garage door inside and out.
- · Spring assisted opening means manual opening is smooth and easy.