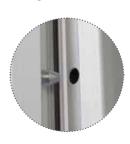

## **Side Hinged garage doors**

Made to measure up to 3 metres wide and 2.5 metre high. Insulated, robust, compatible with most garage door openers. All designs, colours and panel models are available. You can choose options like windows, glazed panels, stainless metal appliqués or even pet-flap. Door can be left or right handing and custom split. Handle standard colours: black, white, aluminium. As additional option, handle can be finished in door colour.

Other painted colours similar to RAL palette

Espagnolette lock Makes second leaf opening and closing effortless

Door stays

Hinge bolts

Stainless steel cover for S5 thresold

Side Hinged doors SH2 Slick RAL 9007 with vertical glazing.