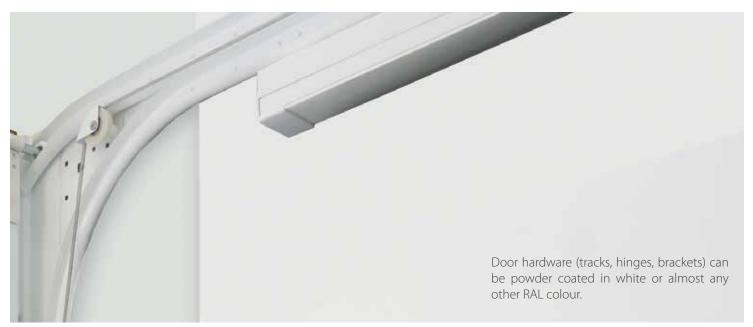

#### Hardware type TL

Components of our sectional garage doors have been developed and tested under the most demanding industrial conditions. Over decades of operations we have perfected every detail of our doors. We call it Intelligent Quality Control and it is a continuous process.

Torsion spring system expands possibility to build door up to 12 metres wide with smooth and reliable operation.

Ball bearing rollers. Nylon coated rollers guarantee longer service and quiet operation.

Finger protection. Anti-pinching panels guarantee safe operation.

Side hinges with an adjustable roller carrier ensure the most efficient performance.

A convenient internal handle is located at the bottom corner and is very useful in case of manual operation.