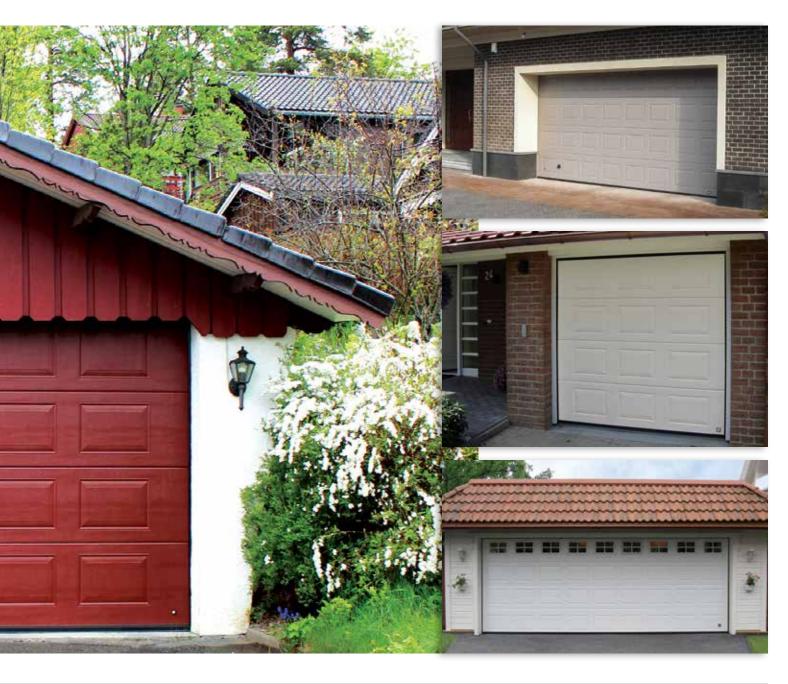

UM/ SM/ TM, TL STD/ LHR FM/ LHR RM



### **Flush**



'Flush' design door with it's smooth, woodgrain or stucco embossed surfaces perfectly matches with both heritage and modern houses. The look is subtle and understated especially when combined with stainless steel windows. 'Flush' design doors are available in standard RAL 9016 white or any RAL colour.



Other painted colours similar to RAL palette









Track type R40 UM/ SM/ TM, TL STD/ LHR FM/ LHR RM



# **Georgian (Cassette)**



This door has stylish 'Georgian' type rectangular panels beautifully sculptured with crisp lines and details on the outer surface. 'Georgian' design perfectly matches with heritage and country style houses.



Other painted colours similar to RAL palette



RAL 9016 woodgrain



Golden Oak woodgrain





Track type R40 SM/ UM/ TM, LHR FM/ TL STD/ LHR RM



### Slick



The top range 'Slick' design door offers a totally flat and smooth panel surface. It is great for combining with stainless steel windows or appliques. Metallic or 'Pearl effect' finish will make your door simply irresistible.





Other painted colours RAL pearl colours similar to RAL palette









Track type R40 SM/ UM/ TM, LHR FM/ TL STD/ LHR RM



Sectional door TL Slick individual design.



Matching entrance garage doors has never been so easy.



# Slick Plus - Exclusive coatings





Exclusively laminated.

Smooth surface doors with an impressive Stainless Steel, Anthracite Grey Metallic, Copper, 3D Grey, 3D White, Linea finish.





Track type R40 SM/ UM/ TM, LHR FM/ TL STD/ LHR RM



### **Macrorib & Microrib