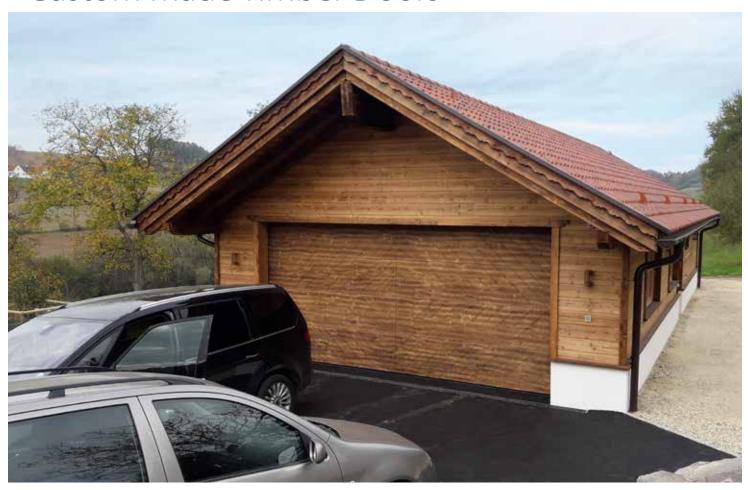

INTEGRATED MAIL BOX



INTEGRATED MAIL BOX



UNIVERSAL HANDLE



RAL PAINTED VENTILATION GRILL



PET FLAP





## **The Side Sliding Sectional Door**







Other painted colours similar to RAL palette



RAL 9016 woodgrain



RAL 9016 stucco



RAL 9016 smooth





Types of door sections:



















- Outstanding look in combination with perfect performance and low maintainance.
- Plenty of design options including windows, stainless metal appliques.
- Aluminium hardware can be powder coated to match your garage interior.
- Low profile threshold can be fixed right on the existing garage floor.
- All perimeter brush sealing.
- Compatible with almost all electric operators.









# Panels clad with larch scantlings



Green Copper. 11 metres wide



# Custom made Timber Doors