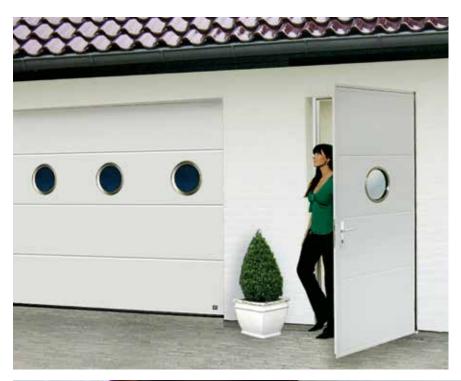

## **Side Hinged garage doors**

Made to measure up to 3 metres wide and 2.5 metre high. Insulated, robust, compatible with most garage door openers. All designs, colours and panel models are available. You can choose options like windows, glazed panels, stainless metal appliqués or even pet-flap. Door can be left or right handing and custom split. Handle standard colours: black, white, aluminium. As additional option, handle can be finished in door colour.

Ryterna Side Hinged Garage doors - Modern take on an old style.