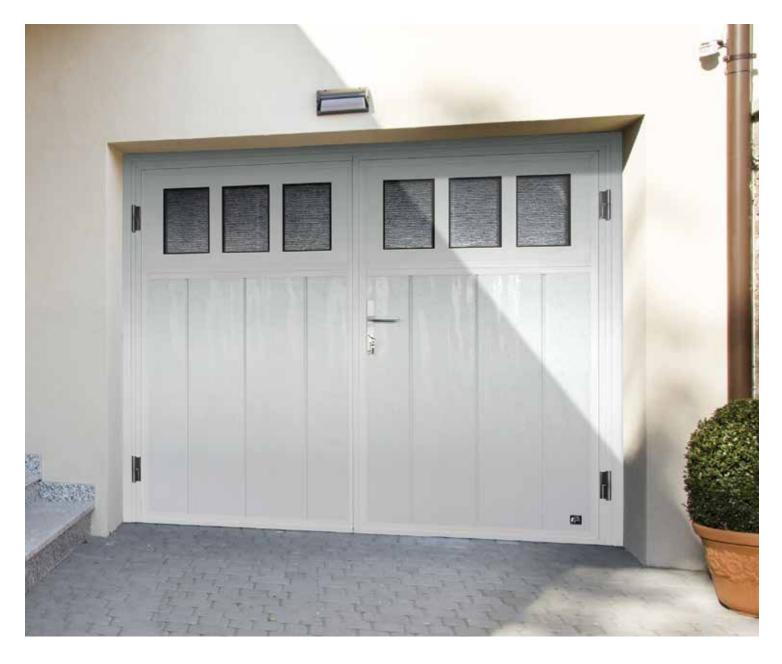

## **Side Hinged garage doors**

Made to measure up to 3 metres wide and 2.5 metre high. Insulated, robust, compatible with most garage door openers. All designs, colours and panel models are available. You can choose options like windows, glazed panels, stainless metal appliqués or even pet-flap. Door can be left or right handing and custom split. Handle standard colours: black, white, aluminium. As additional option, handle can be finished in door colour.

Other painted colours similar to RAL palette

Espagnolette lock Makes second leaf opening and closing effortless

Door stays

Hinge bolts

Stainless steel cover for S5 thresold

Side Hinged doors SH2 Slick RAL 9007 with vertical glazing.