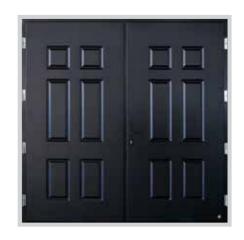

## **Side Hinged garage doors**

Made to measure up to 3 metres wide and 2.5 metre high. Insulated, robust, compatible with most garage door openers. All designs, colours and panel models are available. You can choose options like windows, glazed panels, stainless metal appliqués or even pet-flap. Door can be left or right handing and custom split. Handle standard colours: black, white, aluminium. As additional option, handle can be finished in door colour.

Other painted colours similar to RAL palette

Espagnolette lock Makes second leaf opening and closing effortless

Door stays

Hinge bolts

Stainless steel cover for S5 thresold

Side Hinged doors SH2 Slick RAL 9007 with vertical glazing.

Ryterna Side Hinged Garage doors - Modern take on an old style.