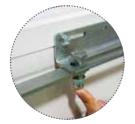

## **Side Hinged garage doors**

Made to measure up to 3 metres wide and 2.5 metre high. Insulated, robust, compatible with most garage door openers. All designs, colours and panel models are available. You can choose options like windows, glazed panels, stainless metal appliqués or even pet-flap. Door can be left or right handing and custom split. Handle standard colours: black, white, aluminium. As additional option, handle can be finished in door colour.

Other painted colours similar to RAL palette

Espagnolette lock Makes second leaf opening and closing effortless

Door stays

Hinge bolts

Stainless steel cover for S5 thresold

Side Hinged doors SH2 Slick RAL 9007 with vertical glazing.