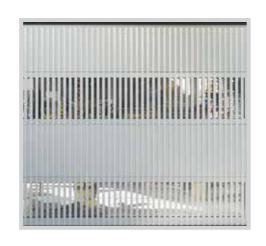

# Slim Line

Combination of Slick panels and narrow glazed aluminum sections gives this door a very special look. We call this door design - 'SlimLine'.

Various glazing types are available. Window height may vary from 5 to 10 cm.

Glazing with LED stripe lights inside make the door look splendid day & night.

Continuous glazing - up to 3 meters.