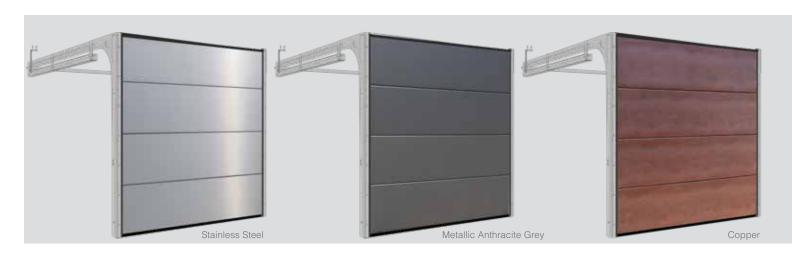

# Slick Plus - Exclusive coatings

Exclusively laminated.

Smooth surface doors with an impressive Stainless Steel, Anthracite Grey Metallic, Copper, 3D Grey, 3D White, Linea finish.

Track type R40 SM/ UM/ TM, LHR FM/ TL STD/ LHR RM