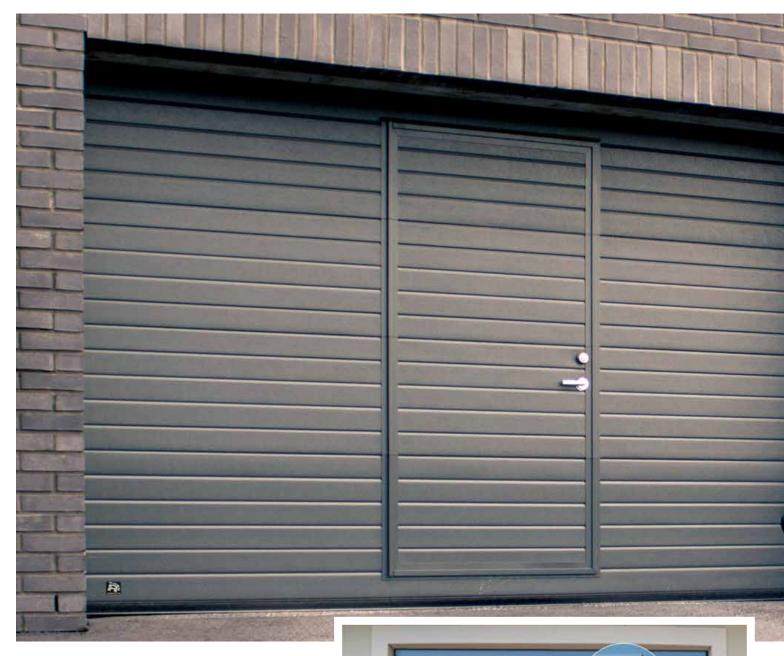

#### **Wicket doors**

Wicket door are very convenient option if garage door space is used for a hobby or as a utility room. Left or right handing, width up to 1.2 m and low threshold can turn your garage into a handy space.

Low threshold pass door