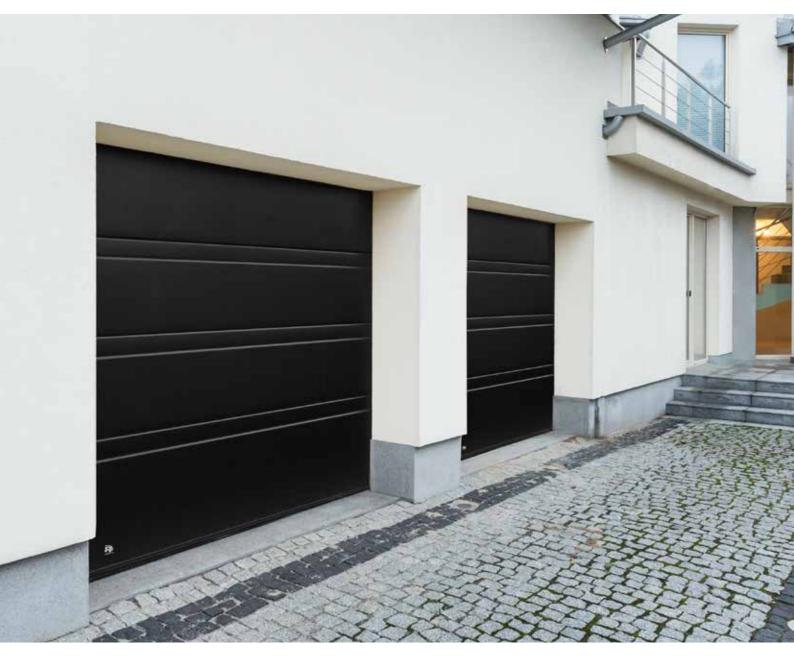

### **Macrorib & Microrib**

The surface of macrorib door is stucco embossed and formed in soft waves every 10 mm. An attractive modern style door, suitable for both residential and commercial properties. 'Macrorib' doors come in standard RAL 9007 or in any other RAL colour.