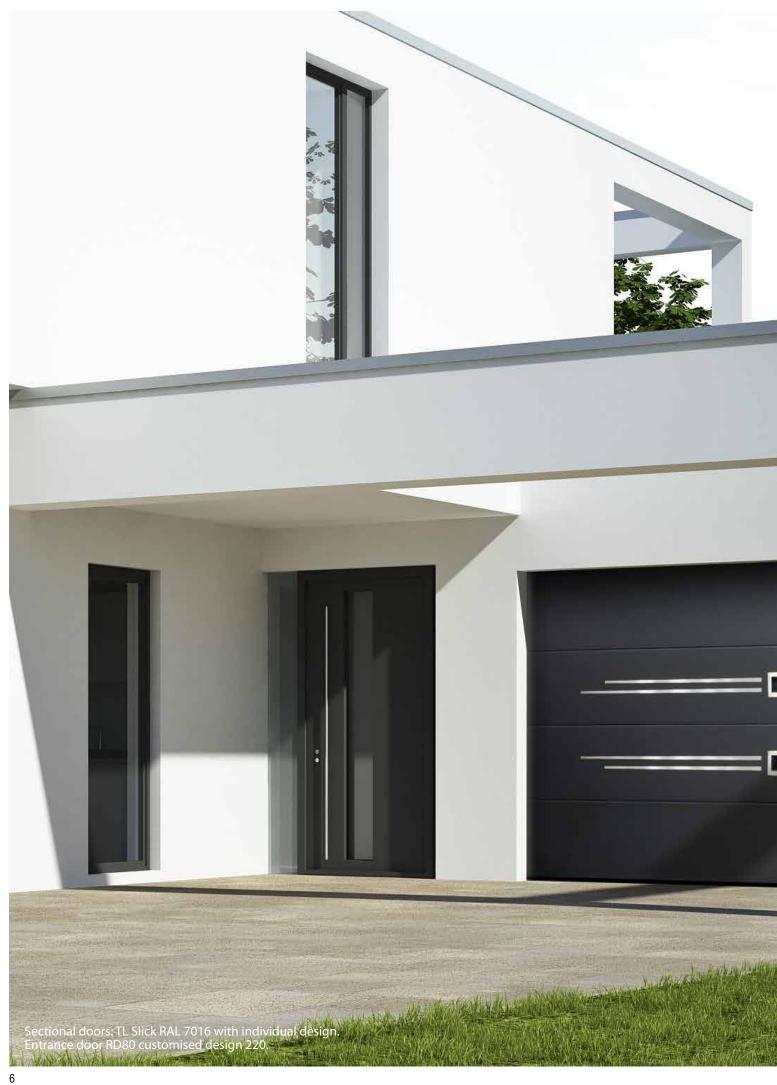

### Slick

The top range 'Slick' design door offers a totally flat and smooth panel surface. It is great for combining with stainless steel windows or appliques. Metallic or 'Pearl effect' finish will make your door simply irresistible.

Other painted colours RAL pearl colours similar to RAL palette

Track type R40 SM/ UM/ TM, LHR FM/ TL STD/ LHR RM

Sectional door TL Slick individual design.

Matching entrance garage doors has never been so easy.