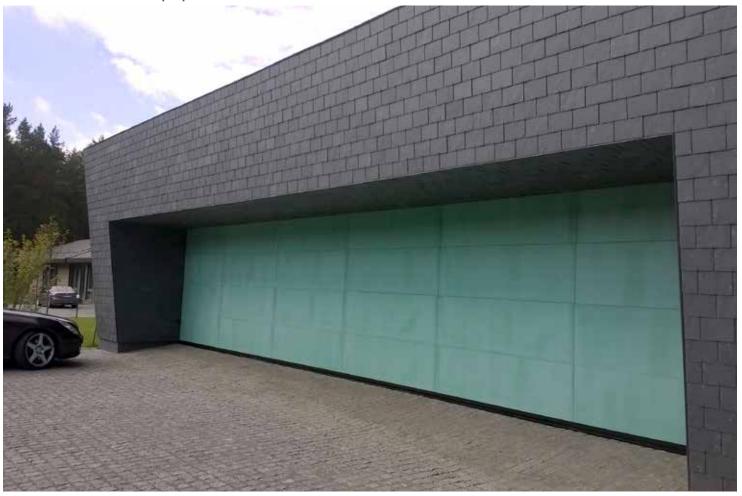

## **The Side Sliding Sectional Door**

Other painted colours similar to RAL palette

RAL 9016 woodgrain

RAL 9016 stucco

RAL 9016 smooth

Types of door sections:

- Outstanding look in combination with perfect performance and low maintainance.
- Plenty of design options including windows, stainless metal appliques.
- Aluminium hardware can be powder coated to match your garage interior.
- Low profile threshold can be fixed right on the existing garage floor.
- All perimeter brush sealing.
- Compatible with almost all electric operators.