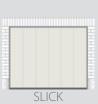

### Slick

The top range 'Slick' design door offers a totally flat and smooth panel surface. It is great for combining with stainless steel windows or appliques. Metallic or 'Pearl effect' finish will make your door simply irresistible.

Other painted colours RAL pearl colours similar to RAL palette

Track type R40 SM/ UM/ TM, LHR FM/ TL STD/ LHR RM

Sectional door TL Slick individual design.

Matching entrance garage doors has never been so easy.