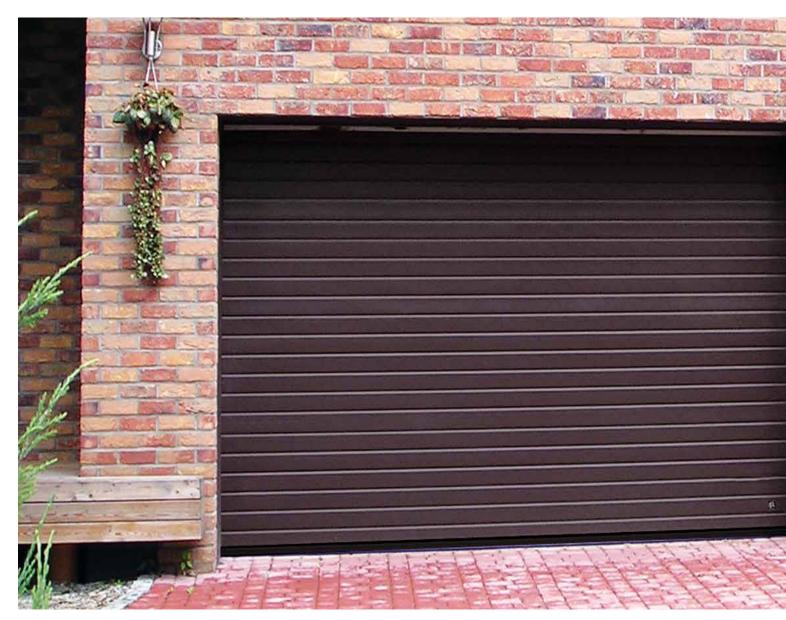

#### Rib

Horizontal ribs every 10 cm give this door a light robust appearance. This is a contemporary door that looks good in any architectural setting. 'Rib' design doors are often combined with full-vision aluminium panels available in any RAL colour and also a golden oak finish. The Wood Rib style doors come with woodgrain embossed surface. Wood image doors can be in naturally looking Golden Oak, Old Oak, Dark Oak or Rosewood finish. 'Rib' design panels are best for extra size doors – they can be made up to 10 metres wide.