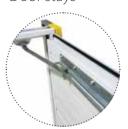

## **Side Hinged garage doors**

Made to measure up to 3 metres wide and 2.5 metre high. Insulated, robust, compatible with most garage door openers. All designs, colours and panel models are available. You can choose options like windows, glazed panels, stainless metal appliqués or even pet-flap. Door can be left or right handing and custom split. Handle standard colours: black, white, aluminium. As additional option, handle can be finished in door colour.

Other painted colours similar to RAL palette

Espagnolette lock Makes second leaf opening and closing effortless

Door stays

Hinge bolts

Stainless steel cover for S5 thresold

Side Hinged doors SH2 Slick RAL 9007 with vertical glazing.