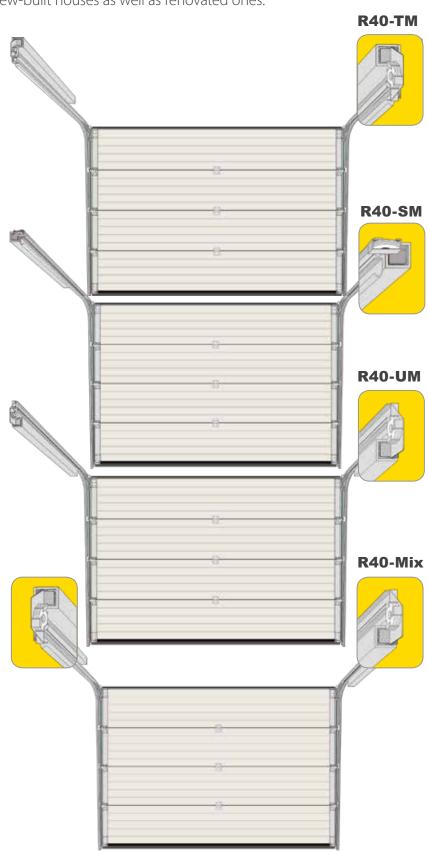

Other painted colours similar to RAL palette

Track type R40 UM/ SM/ TM, TL STD/ LHR FM/ LHR RM

Woodgrain

Other painted colours similar to RAL palette

Old Oak smooth Mahogany smooth

Winchester smooth

Track type R40 UM/ SM/ TM, TL STD/ LHR FM/ LHR RM

Other painted colours similar to RAL palette

RAL 9016 woodgrain

Golden Oak woodgrain

Track type R40 SM/ UM/ TM, LHR FM/ TL STD/ LHR RM

Other painted colours RAL pearl colours similar to RAL palette

Track type R40 SM/ UM/ TM, LHR FM/ TL STD/ LHR RM

Sectional door TL Slick individual design.

Matching entrance garage doors has never been so easy.

# Slick Plus - Exclusive coatings

Exclusively laminated.

Smooth surface doors with an impressive Stainless Steel, Anthracite Grey Metallic, Copper, 3D Grey, 3D White, Linea finish.

Track type R40 SM/ UM/ TM, LHR FM/ TL STD/ LHR RM

Other painted colours similar to RAL palette

Stucco 10mm Rippled surface

Track type R40 SM/ UM/ TM, LHR FM/ TL STD/ LHR RM

The strength of this modern design door lies in its exceptional smooth surface, slightly waving every 5 mm. These unique panels can be combined with stainless steel windows for a creative and practical appearance. 'Microrib' doors come in standard RAL 9016 white or painted in any RAL colour. Metallic finish on Microrib door creates stunning effect.

Track type R40 SM/ UM/ TM, LHR FM/ TL STD/ LHR RM