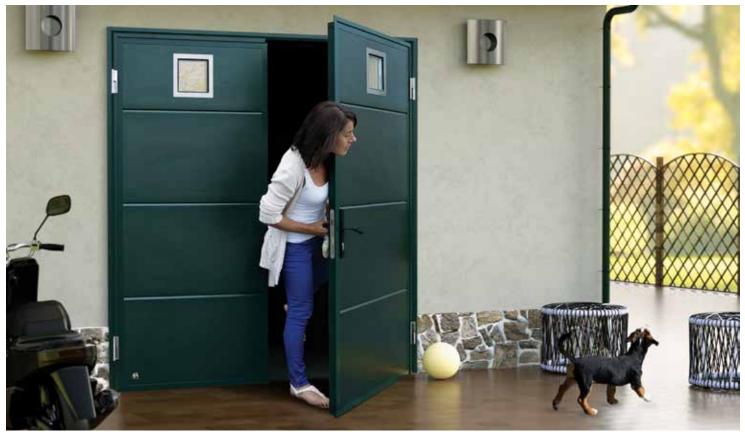

#### **Wicket doors**

Wicket door are very convenient option if garage door space is used for a hobby or as a utility room. Left or right handing, width up to 1.2 m and low threshold can turn your garage into a handy space.

Low threshold pass door