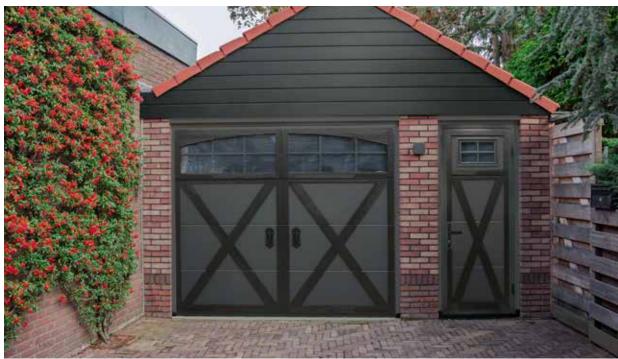

# **Retro - Match the Heritage**

The 'Retro' door is made to match the old building style.

Ribbed sections decorated with planks in woodgrain. Fitted with old style metal hinges and handles. Custom design available on request.

Retro S

Retro X