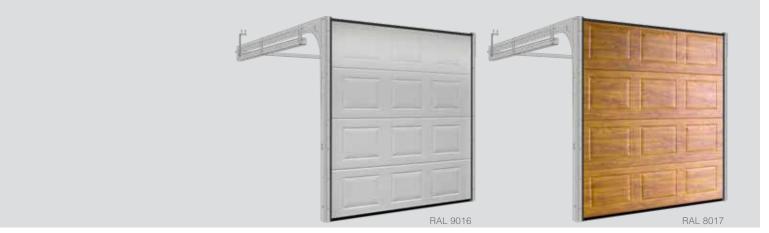

#### Midrib

'Midrib' design doors, grooved in the middle of each panel, give the impression of solid timber boards. This is a popular design all over Europe. 'Midrib' panels are available in woodgrain, stucco and smooth surfaces in standard white RAL 9016 or any other RAL colour. The Wood Midrib design doors come with a smooth surface and natural wood looking UV proof Light Oak, Golden Oak, Dark Oak, Old Oak, Mahogany (Rosewood) or Winchester finish.