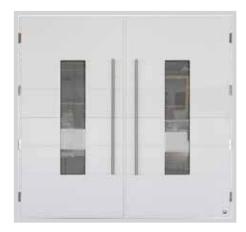

## **Side Hinged garage doors**

Made to measure up to 3 metres wide and 2.5 metre high. Insulated, robust, compatible with most garage door openers. All designs, colours and panel models are available. You can choose options like windows, glazed panels, stainless metal appliqués or even pet-flap. Door can be left or right handing and custom split. Handle standard colours: black, white, aluminium. As additional option, handle can be finished in door colour.

Other painted colours similar to RAL palette

Espagnolette lock Makes second leaf opening and closing effortless

Door stays

Hinge bolts

Stainless steel cover for S5 thresold

Side Hinged doors SH2 Slick RAL 9007 with vertical glazing.