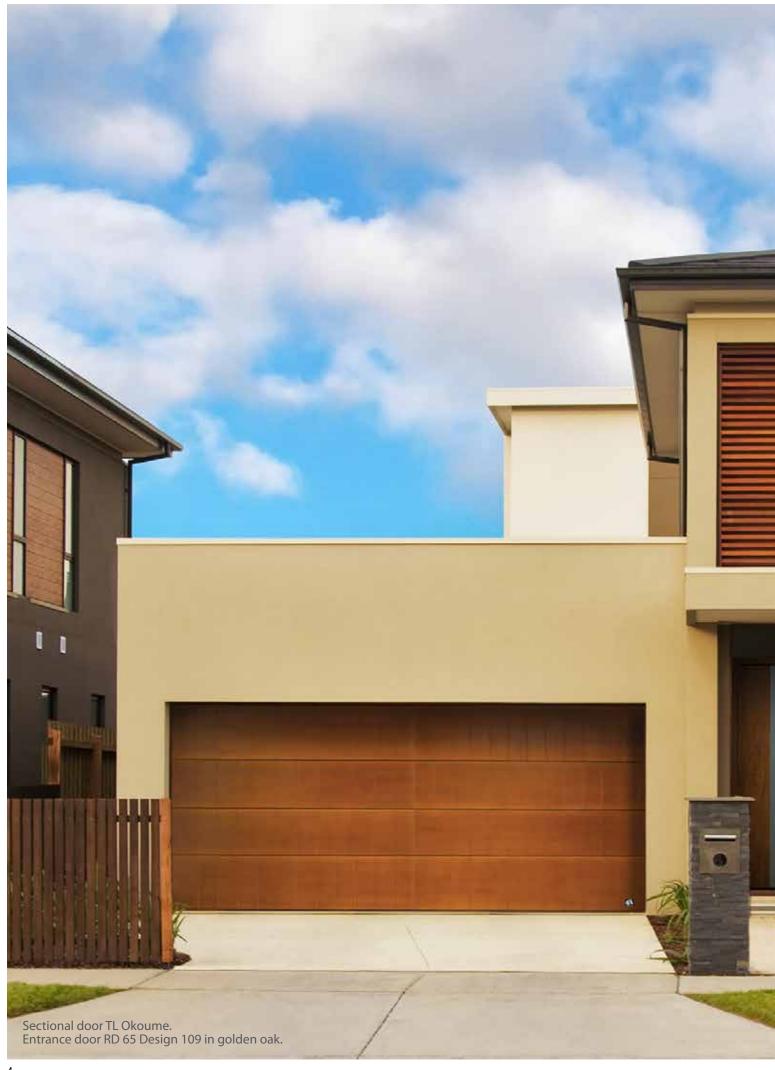

# GARAGE DOORS by RYTERNA













#### Content:

- 8 RIB
- 10 MIDRIB
- 12 FLUSH
- 14 GEORGIAN (CASSETTE)
- 16 SLICK
- 20 SLICK PLUS EXCLUSIVE COATINGS
- 22 MACRORIB & MICRORIB
- 24 TOPRIB
- 26 SLIM LINE
- 28 OKOUME CREATE YOUR OWN STYLE
- 30 ALUMAX
- 32 RETRO MATCH THE HERITAGE
- 34 SIDE HINGED GARAGE DOORS
- 40 SIDE DOORS
- 44 WICKET DOORS
- 46 DECOR APPLIQUÉS
- 48 FULL VISION PANELS
- 49 STAINLESS STEEL WINDOWS
- 49 PVC DOUBLE GLAZED WINDOWS
- 51 HARDWARE TYPE R40
- 53 HARDWARE TYPE TL
- 55 ACCESSORIES
- 56 THE SIDE SLIDING SECTIONAL DOOR
- 60 PANELS COATED WITH LARCH STRIPS
- 61 INDIVIDUAL WOODEN DOOR DESIGNS











#### Rib



Horizontal ribs every 10 cm give this door a light robust appearance. This is a contemporary door that looks good in any architectural setting. 'Rib' design doors are often combined with full-vision aluminium panels available in any RAL colour and also a golden oak finish. The Wood Rib style doors come with woodgrain embossed surface. Wood image doors can be in naturally looking Golden Oak, Old Oak, Dark Oak or Rosewood finish. 'Rib' design panels are best for extra size doors – they can be made up to 10 metres wide.



Other painted colours similar to RAL palette









Track type R40 UM/ SM/ TM, TL STD/ LHR FM/ LHR RM



#### Midrib



'Midrib' design doors, grooved in the middle of each panel, give the impression of solid timber boards. This is a popular design a