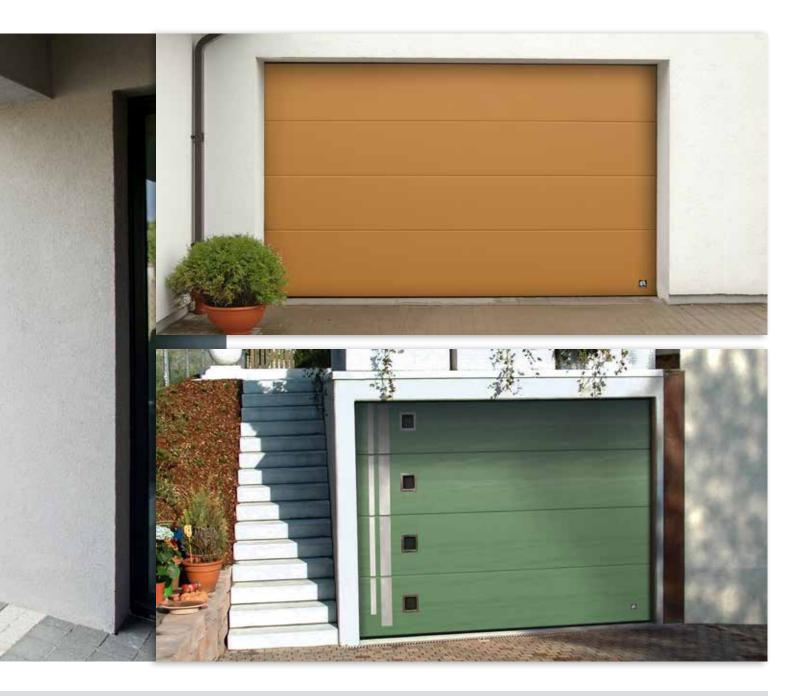

#### Rib

Horizontal ribs every 10 cm give this door a light robust appearance. This is a contemporary door that looks good in any architectural setting. 'Rib' design doors are often combined with full-vision aluminium panels available in any RAL colour and also a golden oak finish. The Wood Rib style doors come with woodgrain embossed surface. Wood image doors can be in naturally looking Golden Oak, Old Oak, Dark Oak or Rosewood finish. 'Rib' design panels are best for extra size doors – they can be made up to 10 metres wide.

#### Midrib

'Midrib' design doors, grooved in the middle of each panel, give the impression of solid timber boards. This is a popular design all over Europe. 'Midrib' panels are available in woodgrain, stucco and smooth surfaces in standard white RAL 9016 or any other RAL colour. The Wood Midrib design doors come with a smooth surface and natural wood looking UV proof Light Oak, Golden Oak, Dark Oak, Old Oak, Mahogany (Rosewood) or Winchester finish.