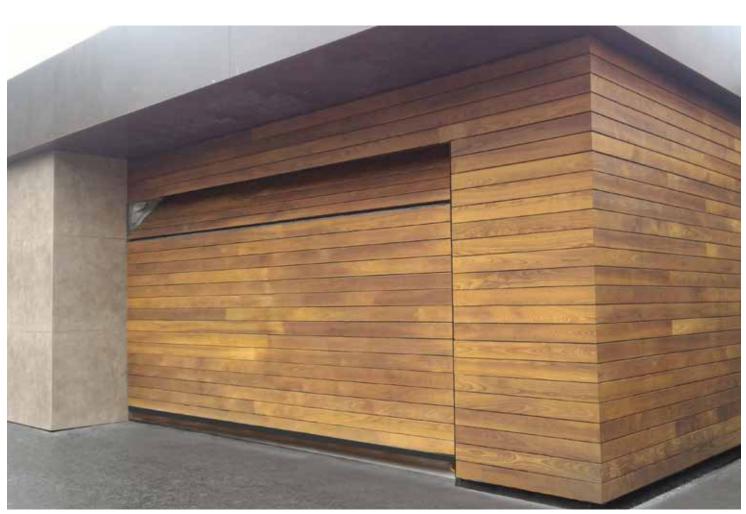

TEGRATED MAIL BOX



INTEGRATED MAIL BOX



UNIVERSAL HANDLE



RAL PAINTED VENTILATION GRILL



PET FLAP





## **The Side Sliding Sectional Door**







Other painted colours similar to RAL palette



RAL 9016 woodgrain



RAL 9016 stucco



RAL 9016 smooth





Types of door sections:



















- Outstanding look in combination with perfect performance and low maintainance.
- Plenty of design options including windows, stainless metal appliques.
- Aluminium hardware can be powder coated to match your garage interior.
- Low profile threshold can be fixed right on the existing garage floor.
- All perimeter brush sealing.
- Compatible with almost all electric operators.









# Panels clad with larch scantlings



Green Copper. 11 metres wide



# Custom made Timber Doors