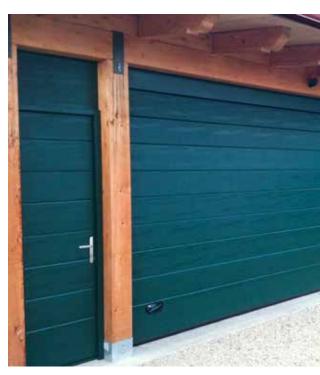

## **Side Hinged garage doors**

Made to measure up to 3 metres wide and 2.5 metre high. Insulated, robust, compatible with most garage door openers. All designs, colours and panel models are available. You can choose options like windows, glazed panels, stainless metal appliqués or even pet-flap. Door can be left or right handing and custom split. Handle standard colours: black, white, aluminium. As additional option, handle can be finished in door colour.

Other painted colours similar to RAL palette

Espagnolette lock Makes second leaf opening and closing effortless

Door stays

Hinge bolts

Stainless steel cover for S5 thresold

Side Hinged doors SH2 Slick RAL 9007 with vertical glazing.

Ryterna Side Hinged Garage doors - Modern take on an old style.

#### Side doors

Standard frame

Frame with mouldings

Easy fixing to side walls

Frame dimensions

Handle standard colours: aluminium, black, white. Other colours upon request.

Hinge bolts