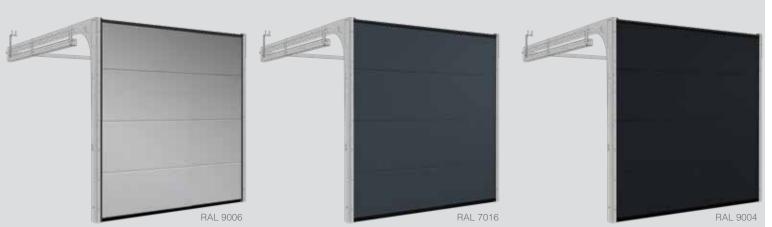

#### Rib

Horizontal ribs every 10 cm give this door a light robust appearance. This is a contemporary door that looks good in any architectural setting. 'Rib' design doors are often combined with full-vision aluminium panels available in any RAL colour and also a golden oak finish. The Wood Rib style doors come with woodgrain embossed surface. Wood image doors can be in naturally looking Golden Oak, Old Oak, Dark Oak or Rosewood finish. 'Rib' design panels are best for extra size doors – they can be made up to 10 metres wide.

Other painted colours similar to RAL palette

Track type R40 UM/ SM/ TM, TL STD/ LHR FM/ LHR RM