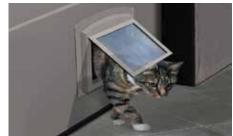

## **Side Hinged garage doors**

Made to measure up to 3 metres wide and 2.5 metre high. Insulated, robust, compatible with most garage door openers. All designs, colours and panel models are available. You can choose options like windows, glazed panels, stainless metal appliqués or even pet-flap. Door can be left or right handing and custom split. Handle standard colours: black, white, aluminium. As additional option, handle can be finished in door colour.

INTEGRATED MAIL BOX

INTEGRATED MAIL BOX

UNIVERSAL HANDLE

RAL PAINTED VENTILATION GRILL

PET FLAP