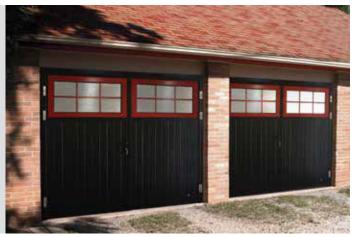

## **Side Hinged garage doors**

Made to measure up to 3 metres wide and 2.5 metre high. Insulated, robust, compatible with most garage door openers. All designs, colours and panel models are available. You can choose options like windows, glazed panels, stainless metal appliqués or even pet-flap. Door can be left or right handing and custom split. Handle standard colours: black, white, aluminium. As additional option, handle can be finished in door colour.

Other painted colours similar to RAL palette

Espagnolette lock Makes second leaf opening and closing effortless

Door stays

Hinge bolts

Stainless steel cover for S5 thresold

Side Hinged doors SH2 Slick RAL 9007 with vertical glazing.

Ryterna Side Hinged Garage doors - Modern take on an old style.