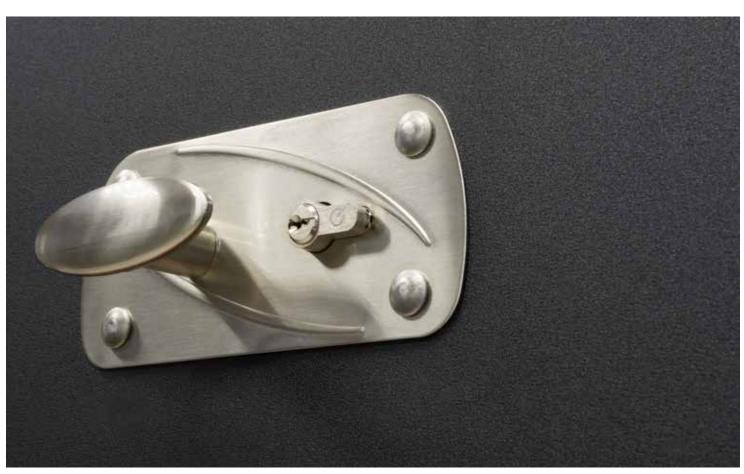

Other painted colours similar to RAL palette

Espagnolette lock Makes second leaf opening and closing effortless

Door stays

Hinge bolts

Stainless steel cover for S5 thresold

Side Hinged doors SH2 Slick RAL 9007 with vertical glazing.