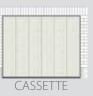

# **Georgian (Cassette)**

This door has stylish 'Georgian' type rectangular panels beautifully sculptured with crisp lines and details on the outer surface. 'Georgian' design perfectly matches with heritage and country style houses.

Other painted colours similar to RAL palette

RAL 9016 woodgrain

Golden Oak woodgrain

Track type R40 SM/ UM/ TM, LHR FM/ TL STD/ LHR RM