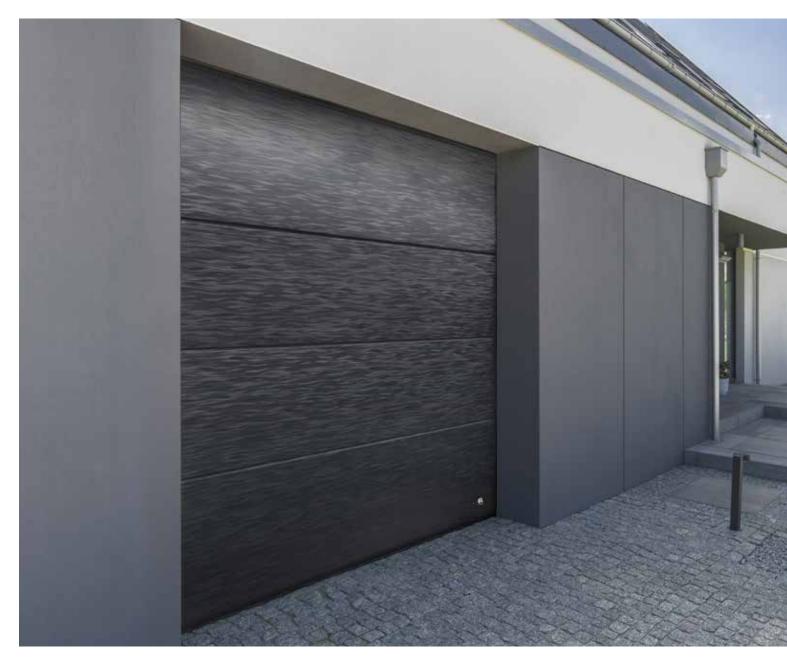

### **Flush**

'Flush' design door with it's smooth, woodgrain or stucco embossed surfaces perfectly matches with both heritage and modern houses. The look is subtle and understated especially when combined with stainless steel windows. 'Flush' design doors are available in standard RAL 9016 white or any RAL colour.