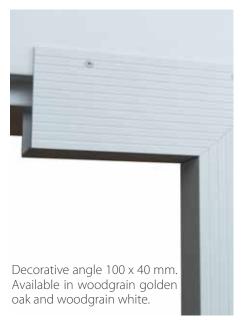

e of manual operation.







#### Hardware type TL

Components of our sectional garage doors have been developed and tested under the most demanding industrial conditions. Over decades of operations we have perfected every detail of our doors. We call it Intelligent Quality Control and it is a continuous process.



Torsion spring system expands possibility to build door up to 12 metres wide with smooth and reliable operation.



Ball bearing rollers. Nylon coated rollers guarantee longer service and quiet operation.



Finger protection. Anti-pinching panels guarantee safe operation.



Side hinges with an adjustable roller carrier ensure the most efficient performance.



A convenient internal handle is located at the bottom corner and is very useful in case of manual operation.

















#### **Accessories**

Most of our doors are electrically operated, but for those that will be used manually Ryterna offers lock and handle kits.



UNIVERSAL LOCK



KNOB LOCK



**KNOB HANDLE** 



LOCK IN STAINLESS STEEL FINISH



INTEGRATED MAIL BOX



INTEGRATED MAIL BOX



UNIVERSAL HANDLE



RAL PAINTED VENTILATION GRILL



PET FLAP





## **The Side Sliding Sectional Door**







Other painted colours similar to RAL palette



RAL 9016 woodgrain



RAL 9016 stucco



RAL 9016 smooth





Types of door sections:



















- Outstanding look in combination with perfect performance and low maintainance.
- Plenty of design options including windows, stainless metal appliques.
- Aluminium hardware can be powder coated to match your garage interior.
- Low profile thre