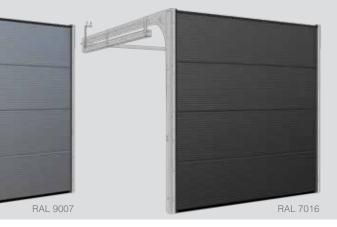

### **Macrorib & Microrib**

The surface of macrorib door is stucco embossed and formed in soft waves every 10 mm. An attractive modern style door, suitable for both residential and commercial properties. 'Macrorib' doors come in standard RAL 9007 or in any other RAL colour.

Other painted colours similar to RAL palette

Stucco 10mm Rippled surface

Track type R40 SM/ UM/ TM, LHR FM/ TL STD/ LHR RM

The strength of this modern design door lies in its exceptional smooth surface, slightly waving every 5 mm. These unique panels can be combined with stainless steel windows for a creative and practical appearance. 'Microrib' doors come in standard RAL 9016 white or painted in any RAL colour. Metallic finish on Microrib door creates stunning effect.