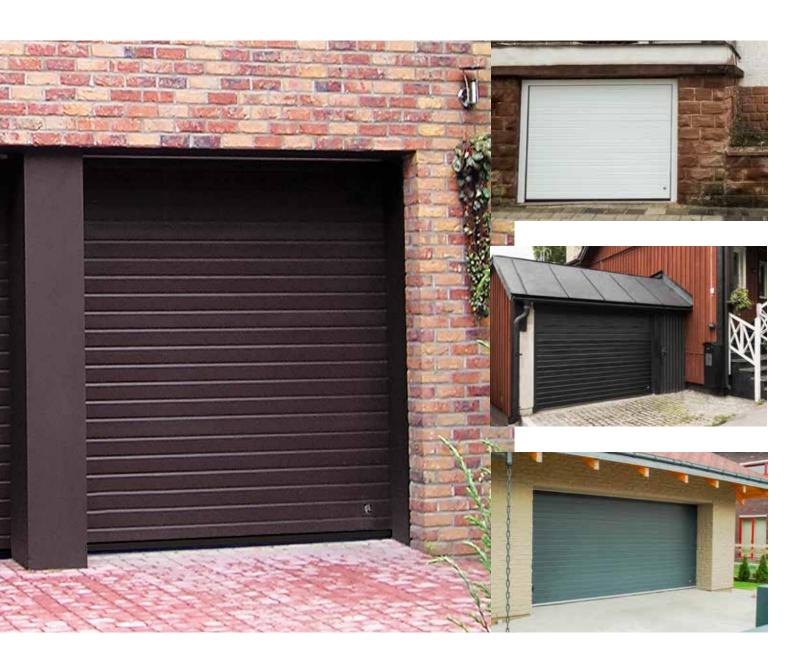

#### Rib

Horizontal ribs every 10 cm give this door a light robust appearance. This is a contemporary door that looks good in any architectural setting. 'Rib' design doors are often combined with full-vision aluminium panels available in any RAL colour and also a golden oak finish. The Wood Rib style doors come with woodgrain embossed surface. Wood image doors can be in naturally looking Golden Oak, Old Oak, Dark Oak or Rosewood finish. 'Rib' design panels are best for extra size doors – they can be made up to 10 metres wide.

#### Midrib

'Midrib' design doors, grooved in the middle of each panel, give the impression of solid timber boards. This is a popular design all over Europe. 'Midrib' panels are available in woodgrain, stucco and smooth surfaces in standard white RAL 9016 or any other RAL colour. The Wood Midrib design doors come with a smooth surface and natural wood looking UV proof Light Oak, Golden Oak, Dark Oak, Old Oak, Mahogany (Rosewood) or Winchester finish.

### **Flush**

'Flush' design door with it's smooth, woodgrain or stucco embossed surfaces perfectly matches with both heritage and modern houses. The look is subtle and understated especially when combined with stainless steel windows. 'Flush' design doors are available in standard RAL 9016 white or any RAL colour.