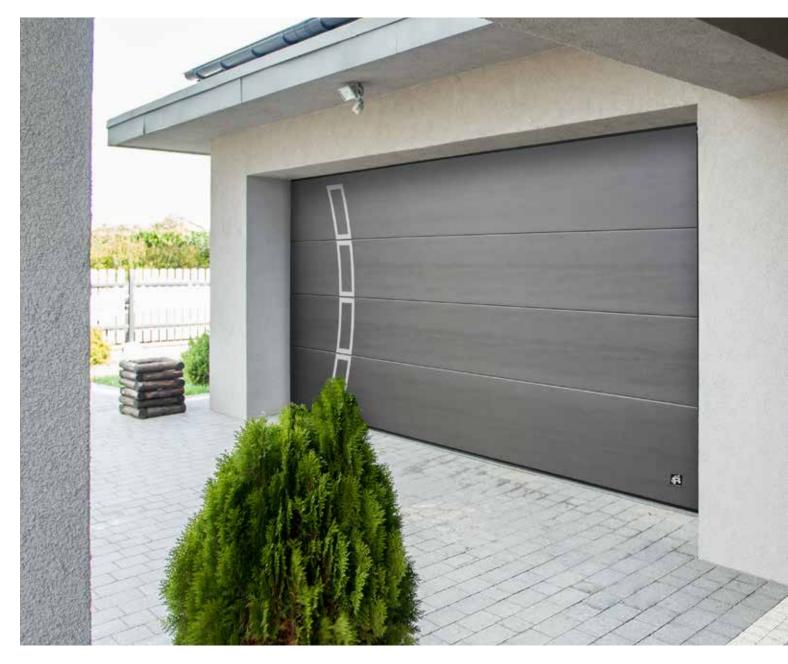

### Slick

The top range 'Slick' design door offers a totally flat and smooth panel surface. It is great for combining with stainless steel windows or appliques. Metallic or 'Pearl effect' finish will make your door simply irresistible.

Other painted colours RAL pearl colours similar to RAL palette

Track type R40 SM/ UM/ TM, LHR FM/ TL STD/ LHR RM

Sectional door TL Slick individual design.

Matching entrance garage doors has never been so easy.