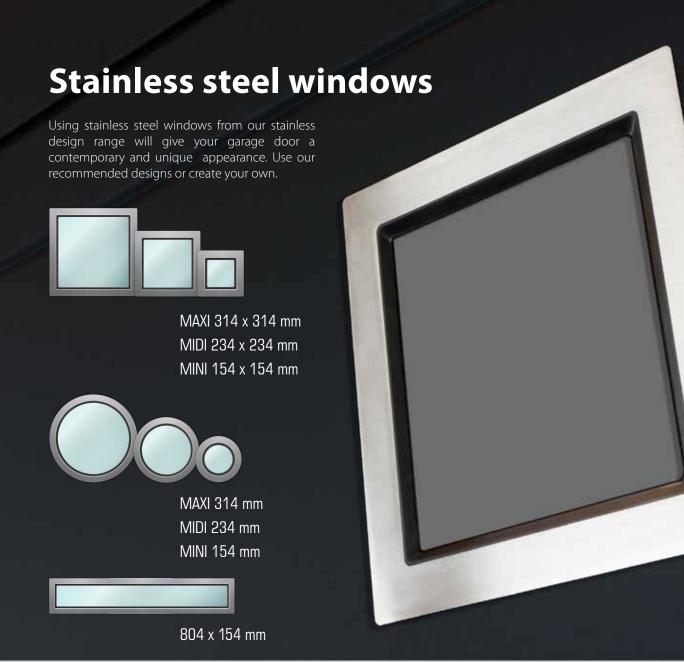

## **Full vision panels**

Full vision panels can be coated in any RAL colour or in Golden Oak finish.

 $A crylic double \ glazed \ windows \ come \ in \ a \ clear, matt, 'frosted' or \ tinted \ finish \ and \ perforated \ steel.$ 