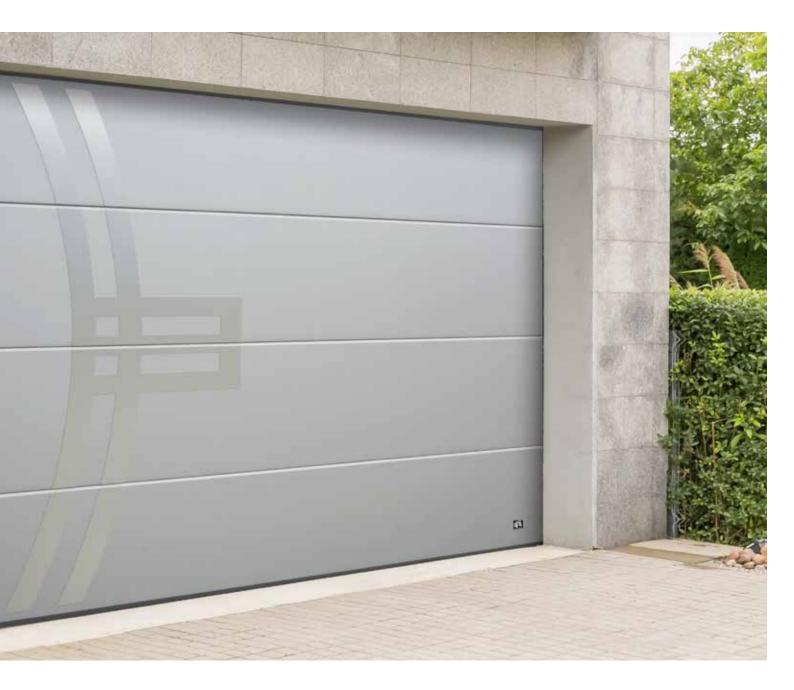

#### Rib

Horizontal ribs every 10 cm give this door a light robust appearance. This is a contemporary door that looks good in any architectural setting. 'Rib' design doors are often combined with full-vision aluminium panels available in any RAL colour and also a golden oak finish. The Wood Rib style doors come with woodgrain embossed surface. Wood image doors can be in naturally looking Golden Oak, Old Oak, Dark Oak or Rosewood finish. 'Rib' design panels are best for extra size doors – they can be made up to 10 metres wide.