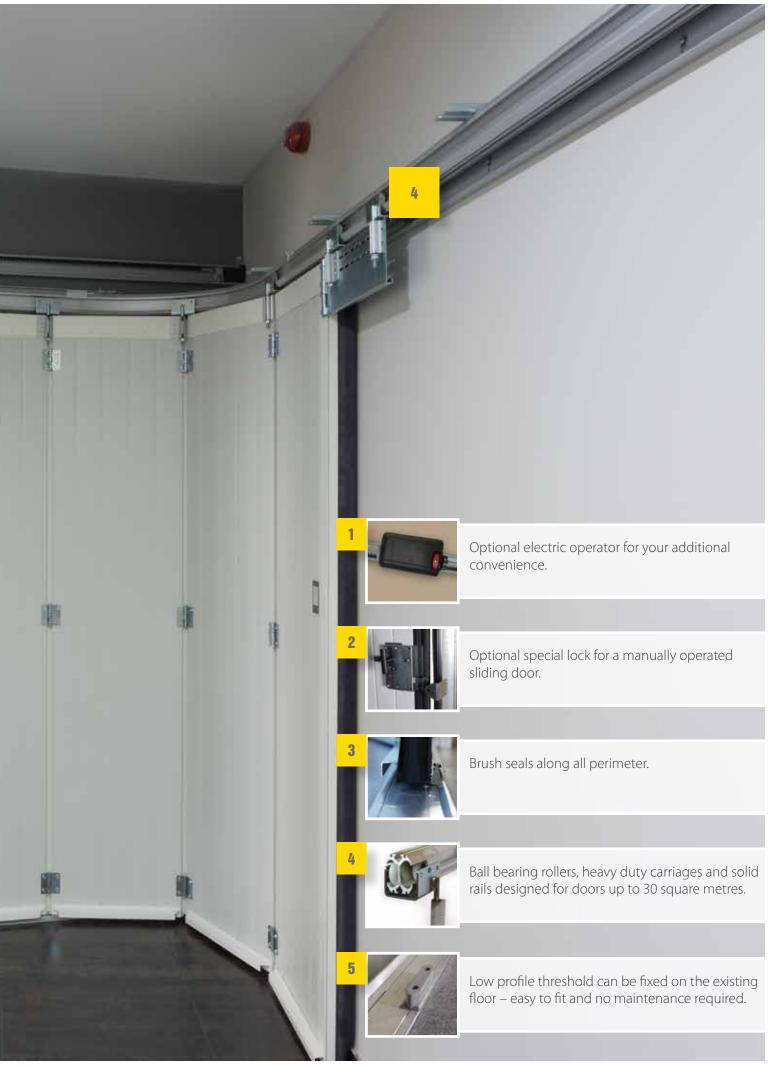

## **The Side Sliding Sectional Door**

Other painted colours similar to RAL palette

RAL 9016 woodgrain

RAL 9016 stucco

RAL 9016 smooth

Types of door sections:

- Outstanding look in combination with perfect performance and low maintainance.
- Plenty of design options including windows, stainless metal appliques.
- Aluminium hardware can be powder coated to match your garage interior.
- Low profile threshold can be fixed right on the existing garage floor.
- All perimeter brush sealing.
- Compatible with almost all electric operators.