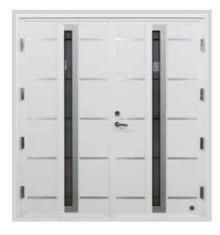

## **Side Hinged garage doors**

Made to measure up to 3 metres wide and 2.5 metre high. Insulated, robust, compatible with most garage door openers. All designs, colours and panel models are available. You can choose options like windows, glazed panels, stainless metal appliqués or even pet-flap. Door can be left or right handing and custom split. Handle standard colours: black, white, aluminium. As additional option, handle can be finished in door colour.

Other painted colours similar to RAL palette

Espagnolette lock Makes second leaf opening and closing effortless

Door stays

Hinge bolts

Stainless steel cover for S5 thresold

Side Hinged doors SH2 Slick RAL 9007 with vertical glazing.