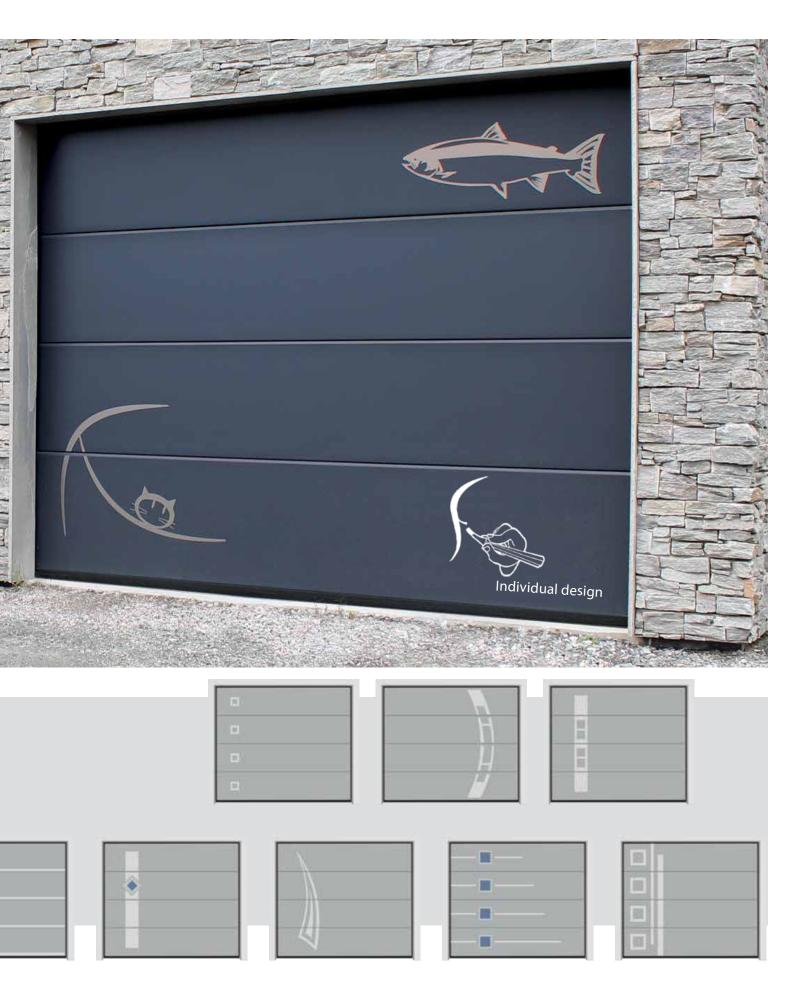

Espagnolette lock Makes second leaf opening and closing effortless



Door stays



Hinge bolts





Stainless steel cover for S5 thresold





Side Hinged doors SH2 Slick RAL 9007 with vertical glazing.



Ryterna Side Hinged Garage doors - Modern take on an old style.



#### Side doors







Standard frame



Frame with mouldings



Easy fixing to side walls



Frame dimensions



Handle standard colours: aluminium, black, white. Other colours upon request.



Hinge bolts















#### **Wicket doors**



Wicket door are very convenient option if garage door space is used for a hobby or as a utility room. Left or right handing, width up to 1.2 m and low threshold can turn your garage into a handy space.



Low threshold pass door









### Decor appliqués







## **Full vision panels**

Full vision panels can be coated in any RAL colour or in Golden Oak finish.

 $A crylic double \ glazed \ windows \ come \ in \ a \ clear, matt, 'frosted' or \ tinted \ finish \ and \ perforated \ steel.$ 









# PVC window with double glazing

A range of windows and decorative inserts are offered to add distinction to any home. Acrylic window frames and inserts can be painted to match your door or existing colours on your house.







#### **Hardware type R40**

R40 sectional doors are custome and installer friendly. Requires minimum headroom and sideroom and is a perfect choice for new-built houses as well as renovated ones.

Tension spring system can be fitted on side, top or under the tracks. 4 spring system ensures safe and reliable operation.

Ball