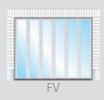

## **Full vision panels**

Full vision panels can be coated in any RAL colour or in Golden Oak finish.

 $A crylic double \ glazed \ windows \ come \ in \ a \ clear, matt, 'frosted' or \ tinted \ finish \ and \ perforated \ steel.$ 