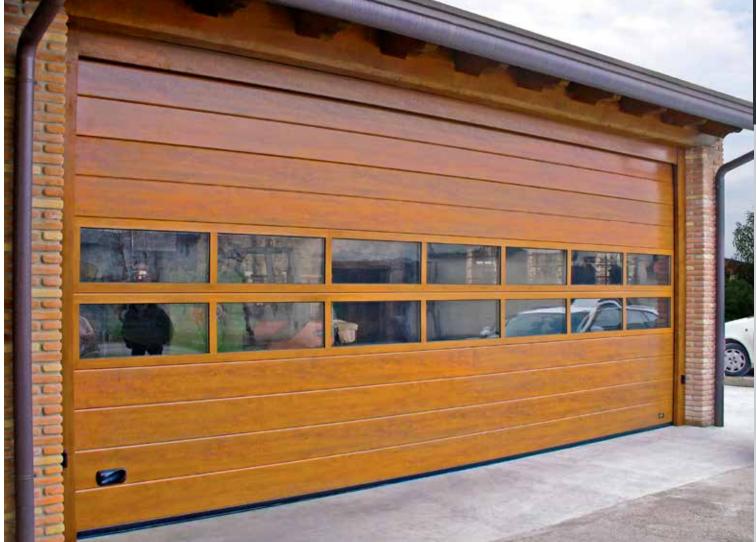

#### Rib

Horizontal ribs every 10 cm give this door a light robust appearance. This is a contemporary door that looks good in any architectural setting. 'Rib' design doors are often combined with full-vision aluminium panels available in any RAL colour and also a golden oak finish. The Wood Rib style doors come with woodgrain embossed surface. Wood image doors can be in naturally looking Golden Oak, Old Oak, Dark Oak or Rosewood finish. 'Rib' design panels are best for extra size doors – they can be made up to 10 metres wide.

#### Midrib

'Midrib' design doors, grooved in the middle of each panel, give the impression of solid timber boards. This is a popular design all over Europe. 'Midrib' panels are available in woodgrain, stucco and smooth surfaces in standard white RAL 9016 or any other RAL colour. The Wood Midrib design doors come with a smooth surface and natural wood looking UV proof Light Oak, Golden Oak, Dark Oak, Old Oak, Mahogany (Rosewood) or Winchester finish.

### **Flush**

'Flush' design door with it's smooth, woodgrain or stucco embossed surfaces perfectly matches with both heritage and modern houses. The look is subtle and understated especially when combined with stainless steel windows. 'Flush' design doors are available in standard RAL 9016 white or any RAL colour.