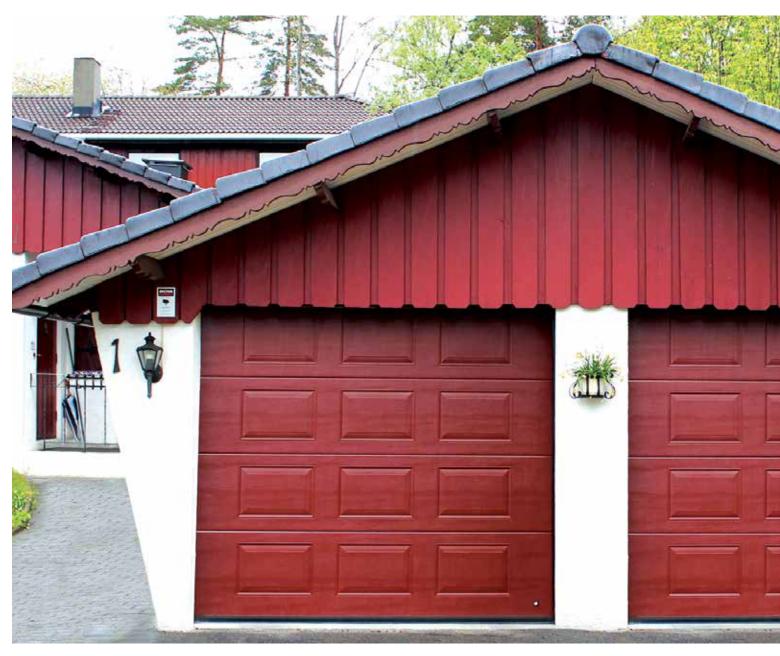

#### Rib

Horizontal ribs every 10 cm give this door a light robust appearance. This is a contemporary door that looks good in any architectural setting. 'Rib' design doors are often combined with full-vision aluminium panels available in any RAL colour and also a golden oak finish. The Wood Rib style doors come with woodgrain embossed surface. Wood image doors can be in naturally looking Golden Oak, Old Oak, Dark Oak or Rosewood finish. 'Rib' design panels are best for extra size doors – they can be made up to 10 metres wide.