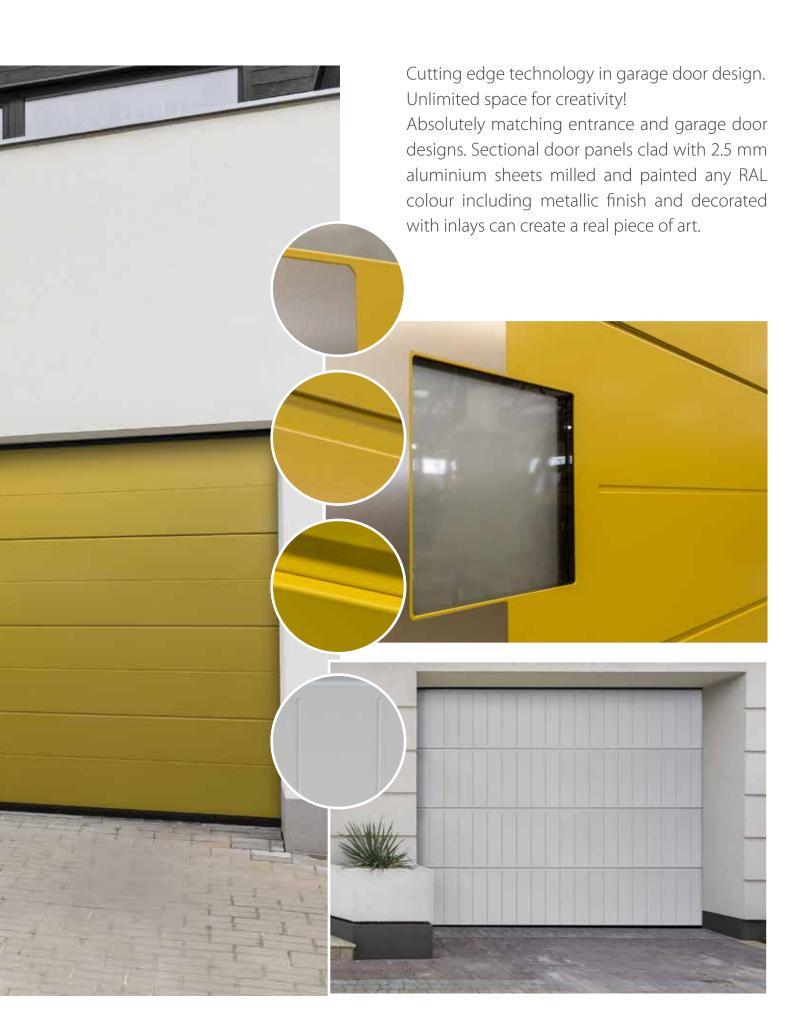

### Slick

The top range 'Slick' design door offers a totally flat and smooth panel surface. It is great for combining with stainless steel windows or appliques. Metallic or 'Pearl effect' finish will make your door simply irresistible.

Other painted colours RAL pearl colours similar to RAL palette

Track type R40 SM/ UM/ TM, LHR FM/ TL STD/ LHR RM

Sectional door TL Slick individual design.

Matching entrance garage doors has never been so easy.

# Slick Plus - Exclusive coatings

Exclusively laminated.

Smooth surface doors with an impressive Stainless Steel, Anthracite Grey Metallic, Copper, 3D Grey, 3D White, Linea finish.

Track type R40 SM/ UM/ TM, LHR FM/ TL STD/ LHR RM