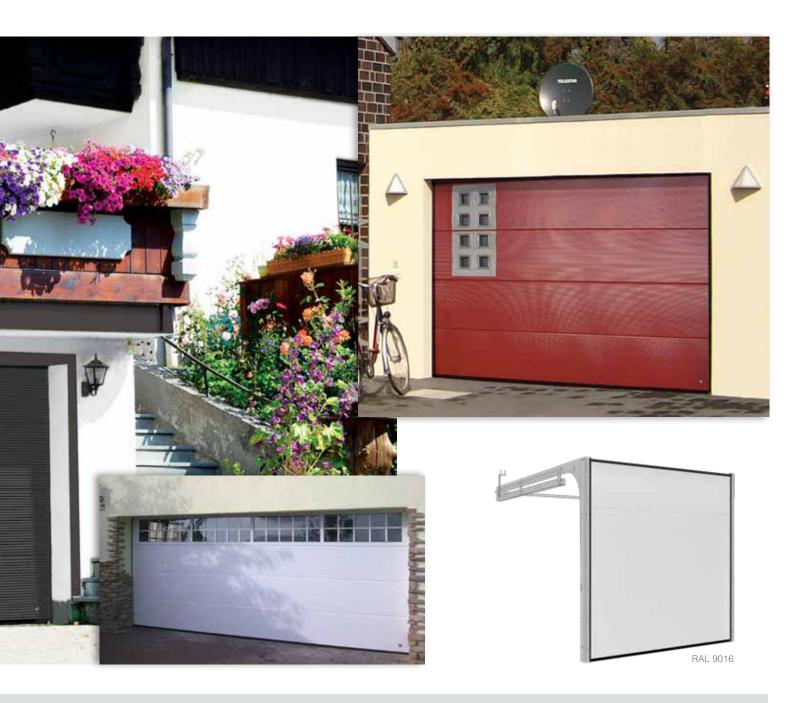

## **Side Hinged garage doors**

Made to measure up to 3 metres wide and 2.5 metre high. Insulated, robust, compatible with most garage door openers. All designs, colours and panel models are available. You can choose options like windows, glazed panels, stainless metal appliqués or even pet-flap. Door can be left or right handing and custom split. Handle standard colours: black, white, aluminium. As additional option, handle can be finished in door colour.

Other painted colours similar to RAL palette

Espagnolette lock Makes second leaf opening and closing effortless

Door stays

Hinge bolts

Stainless steel cover for S5 thresold

Side Hinged doors SH2 Slick RAL 9007 with vertical glazing.

Ryterna Side Hinged Garage doors - Modern take on an old style.