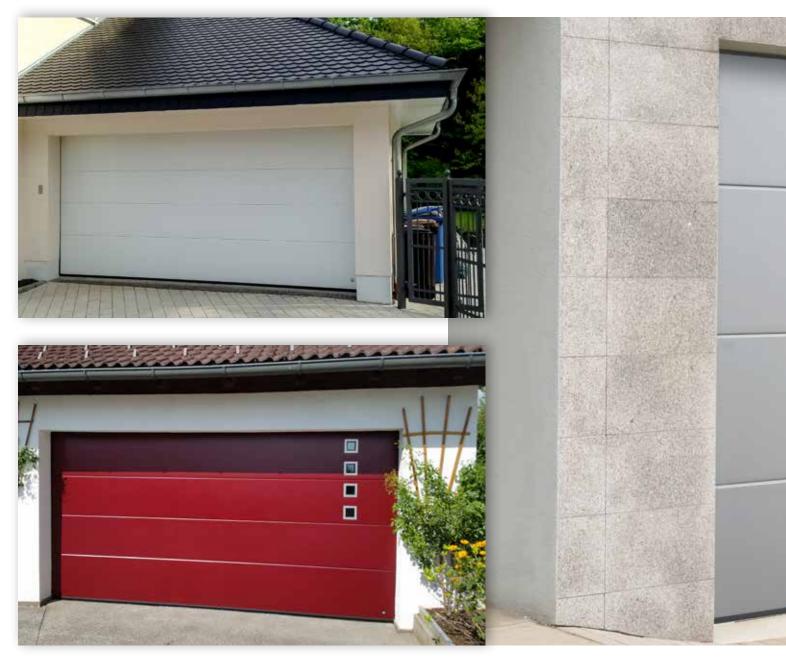

#### Rib

Horizontal ribs every 10 cm give this door a light robust appearance. This is a contemporary door that looks good in any architectural setting. 'Rib' design doors are often combined with full-vision aluminium panels available in any RAL colour and also a golden oak finish. The Wood Rib style doors come with woodgrain embossed surface. Wood image doors can be in naturally looking Golden Oak, Old Oak, Dark Oak or Rosewood finish. 'Rib' design panels are best for extra size doors – they can be made up to 10 metres wide.