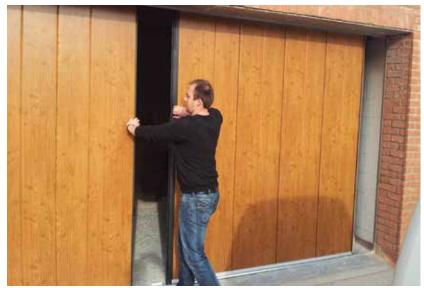

## **The Side Sliding Sectional Door**

Other painted colours similar to RAL palette

RAL 9016 woodgrain

RAL 9016 stucco

RAL 9016 smooth

Types of door sections:

- Outstanding look in combination with perfect performance and low maintainance.
- Plenty of design options including windows, stainless metal appliques.
- Aluminium hardware can be powder coated to match your garage interior.
- Low profile threshold can be fixed right on the existing garage floor.
- All perimeter brush sealing.
- Compatible with almost all electric operators.