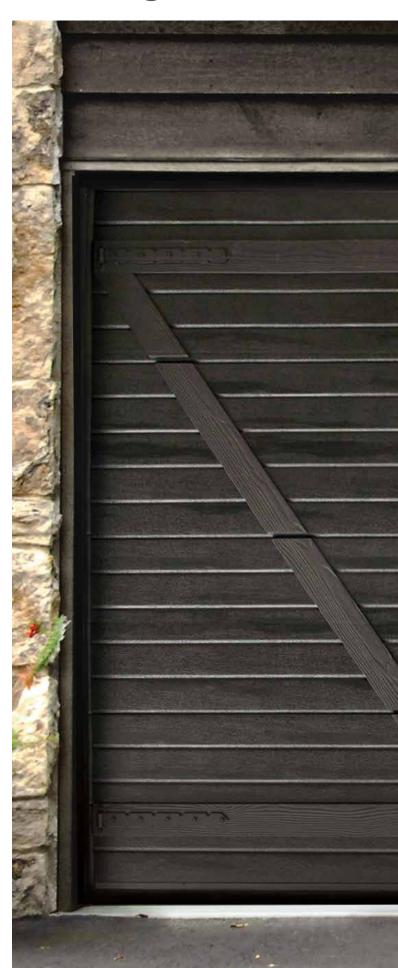

# **Retro - Match the Heritage**

The 'Retro' door is made to match the old building style.

Ribbed sections decorated with planks in woodgrain. Fitted with old style metal hinges and handles. Custom design available on request.

Retro S

Retro X