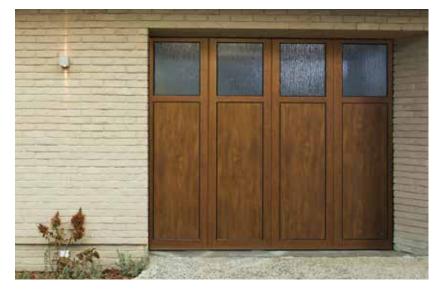

#### Rib

Horizontal ribs every 10 cm give this door a light robust appearance. This is a contemporary door that looks good in any architectural setting. 'Rib' design doors are often combined with full-vision aluminium panels available in any RAL colour and also a golden oak finish. The Wood Rib style doors come with woodgrain embossed surface. Wood image doors can be in naturally looking Golden Oak, Old Oak, Dark Oak or Rosewood finish. 'Rib' design panels are best for extra size doors – they can be made up to 10 metres wide.