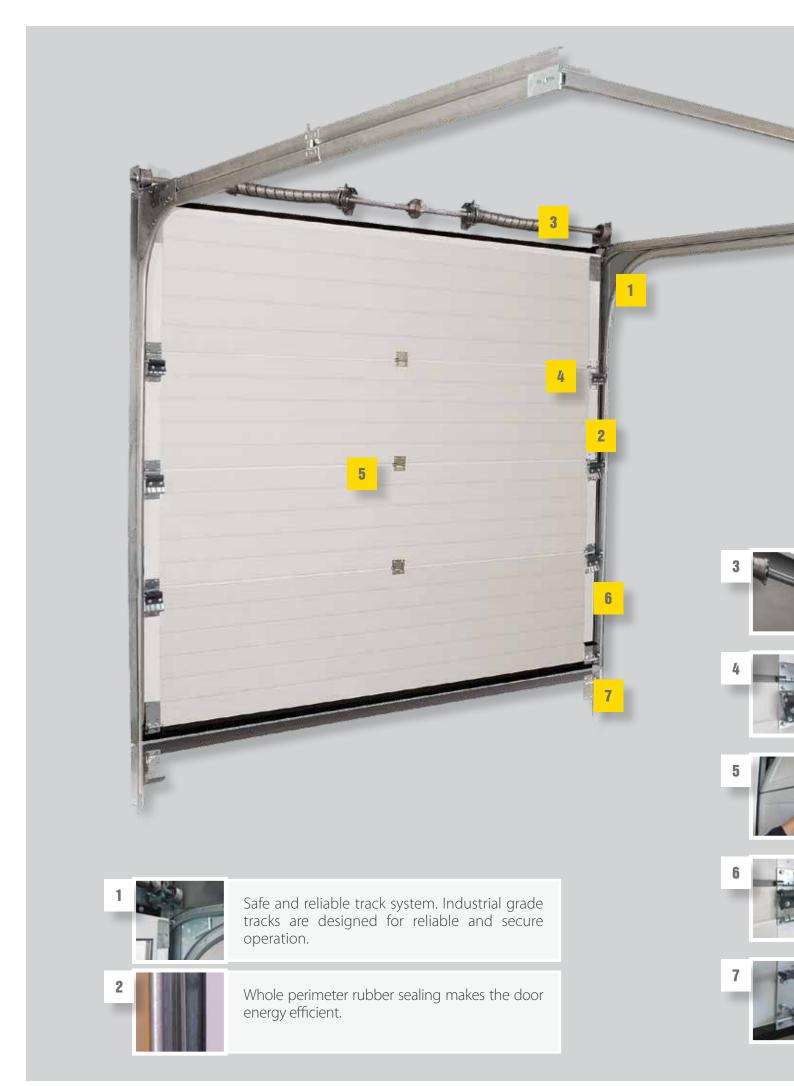

#### Hardware type TL

Components of our sectional garage doors have been developed and tested under the most demanding industrial conditions. Over decades of operations we have perfected every detail of our doors. We call it Intelligent Quality Control and it is a continuous process.

Torsion spring system expands possibility to build door up to 12 metres wide with smooth and reliable operation.

Ball bearing rollers. Nylon coated rollers guarantee longer service and quiet operation.

Finger protection. Anti-pinching panels guarantee safe operation.

Side hinges with an adjustable roller carrier ensure the most efficient performance.

A convenient internal handle is located at the bottom corner and is very useful in case of manual operation.