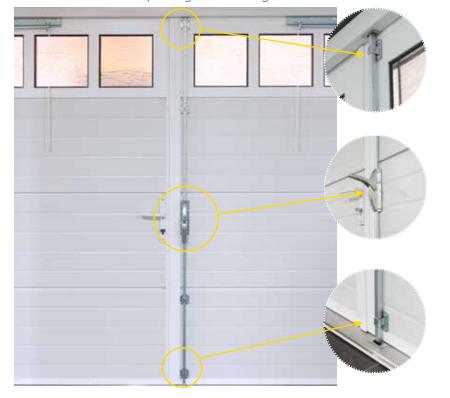

## **Side Hinged garage doors**

Made to measure up to 3 metres wide and 2.5 metre high. Insulated, robust, compatible with most garage door openers. All designs, colours and panel models are available. You can choose options like windows, glazed panels, stainless metal appliqués or even pet-flap. Door can be left or right handing and custom split. Handle standard colours: black, white, aluminium. As additional option, handle can be finished in door colour.

Other painted colours similar to RAL palette

Espagnolette lock Makes second leaf opening and closing effortless

Door stays

Hinge bolts

Stainless steel cover for S5 thresold

Side Hinged doors SH2 Slick RAL 9007 with vertical glazing.