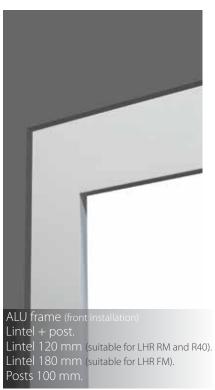

#### Side doors

Standard frame

Frame with mouldings

Easy fixing to side walls

Frame dimensions

Handle standard colours: aluminium, black, white. Other colours upon request.

Hinge bolts