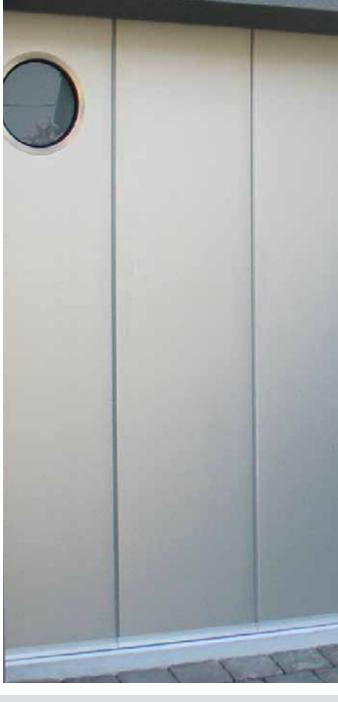

### **Flush**

'Flush' design door with it's smooth, woodgrain or stucco embossed surfaces perfectly matches with both heritage and modern houses. The look is subtle and understated especially when combined with stainless steel windows. 'Flush' design doors are available in standard RAL 9016 white or any RAL colour.