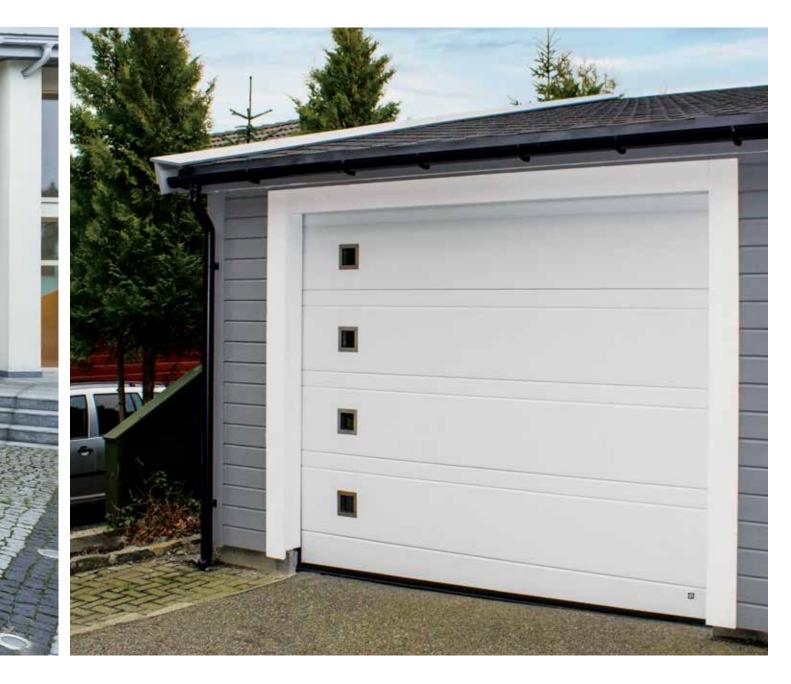

### **Flush**

'Flush' design door with it's smooth, woodgrain or stucco embossed surfaces perfectly matches with both heritage and modern houses. The look is subtle and understated especially when combined with stainless steel windows. 'Flush' design doors are available in standard RAL 9016 white or any RAL colour.