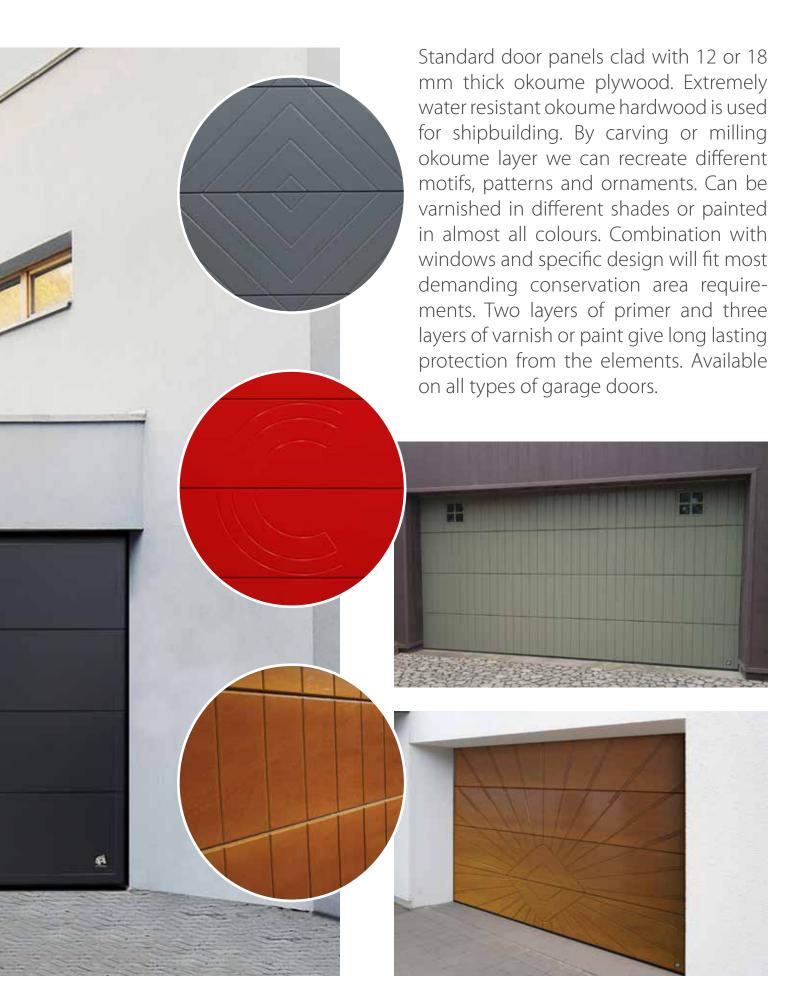

white or painted in any RAL colour. Metallic finish on Microrib door creates stunning effect.





# **TopRib**



Double groove design is one of the most noticeable designs on the market. Three double lines dividing door plane make this door outstanding among similar products.





Other painted colours RAL pearl colours similar to RAL palette







Track type R40 SM/ UM/ TM, LHR FM/ TL STD/ LHR RM



# Slim Line

Combination of Slick panels and narrow glazed aluminum sections gives this door a very special look. We call this door design - 'SlimLine'.

Various glazing types are available. Window height may vary from 5 to 10 cm.

Glazing with LED stripe lights inside make the door look splendid day & night.

Continuous glazing - up to 3 meters.







# Okoume - Create your own style













# **Retro - Match the Heritage**

The 'Retro' door is made to match the old building style.

Ribbed sections decorated with planks in woodgrain. Fitted with old style metal hinges and handles. Custom design available on request.



Retro S



Retro X











## **Side Hinged garage doors**



Made to measure up to 3 metres wide and 2.5 metre high. Insulated, robust, compatible with most garage door openers. All designs, colours and panel models are available. You can choose options like windows, glazed panels, stainless metal appliqués or even pet-flap. Door can be left or right handing and custom split. Handle standard colours: black, white, aluminium. As additional option, handle can be finished in door colour.



Other painted colours similar to RAL palette