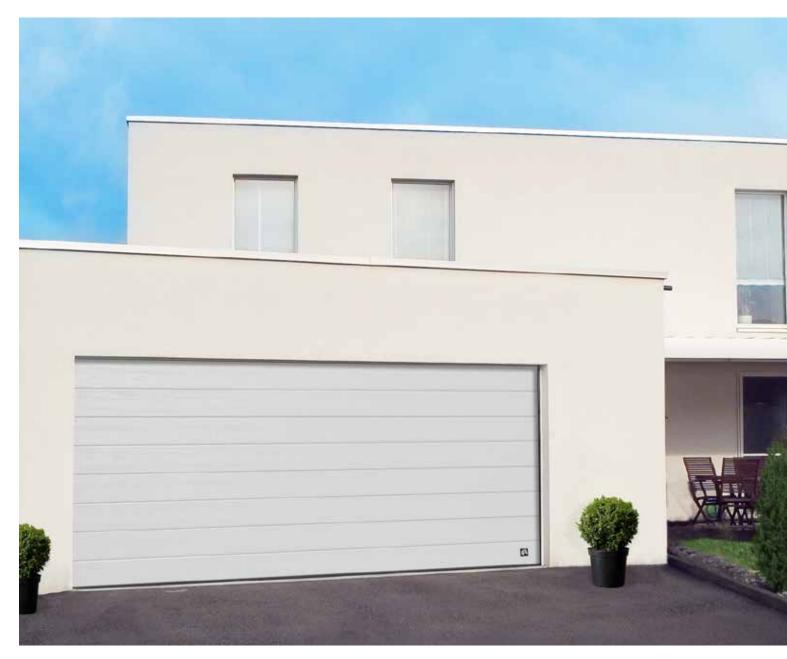

### Slick

The top range 'Slick' design door offers a totally flat and smooth panel surface. It is great for combining with stainless steel windows or appliques. Metallic or 'Pearl effect' finish will make your door simply irresistible.

Other painted colours RAL pearl colours similar to RAL palette

Track type R40 SM/ UM/ TM, LHR FM/ TL STD/ LHR RM

Sectional door TL Slick individual design.

Matching entrance garage doors has never been so easy.