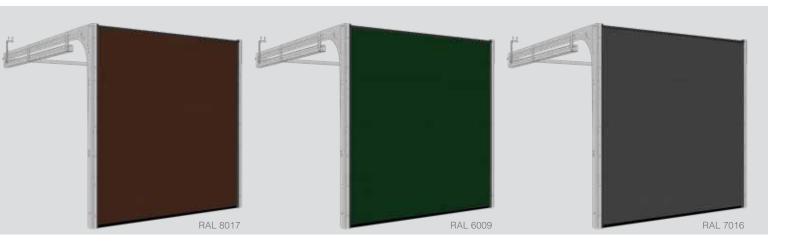

Other painted colours similar to RAL palette

Track type R40 UM/ SM/ TM, TL STD/ LHR FM/ LHR RM