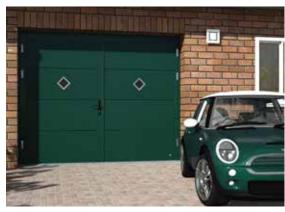

## **Side Hinged garage doors**

Made to measure up to 3 metres wide and 2.5 metre high. Insulated, robust, compatible with most garage door openers. All designs, colours and panel models are available. You can choose options like windows, glazed panels, stainless metal appliqués or even pet-flap. Door can be left or right handing and custom split. Handle standard colours: black, white, aluminium. As additional option, handle can be finished in door colour.

Other painted colours similar to RAL palette

Espagnolette lock Makes second leaf opening and closing effortless

Door stays

Hinge bolts

Stainless steel cover for S5 thresold

Side Hinged doors SH2 Slick RAL 9007 with vertical glazing.