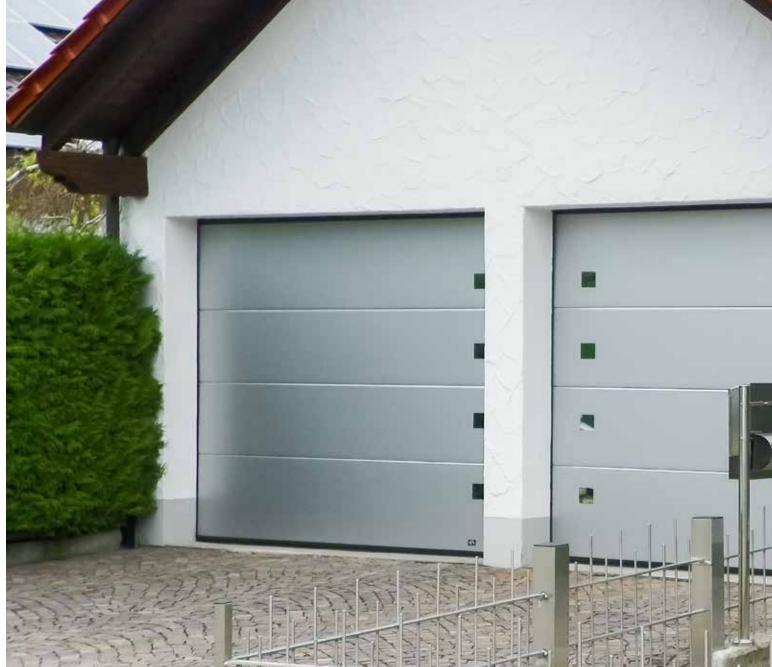

#### Rib

Horizontal ribs every 10 cm give this door a light robust appearance. This is a contemporary door that looks good in any architectural setting. 'Rib' design doors are often combined with full-vision aluminium panels available in any RAL colour and also a golden oak finish. The Wood Rib style doors come with woodgrain embossed surface. Wood image doors can be in naturally looking Golden Oak, Old Oak, Dark Oak or Rosewood finish. 'Rib' design panels are best for extra size doors – they can be made up to 10 metres wide.