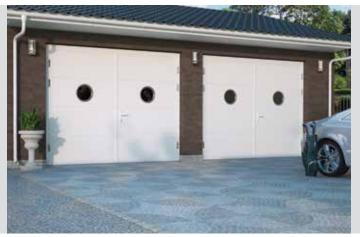

## **Side Hinged garage doors**

Made to measure up to 3 metres wide and 2.5 metre high. Insulated, robust, compatible with most garage door openers. All designs, colours and panel models are available. You can choose options like windows, glazed panels, stainless metal appliqués or even pet-flap. Door can be left or right handing and custom split. Handle standard colours: black, white, aluminium. As additional option, handle can be finished in door colour.

Other painted colours similar to RAL palette

Espagnolette lock Makes second leaf opening and closing effortless

Door stays

Hinge bolts

Stainless steel cover for S5 thresold

Side Hinged doors SH2 Slick RAL 9007 with vertical glazing.

Ryterna Side Hinged Garage doors - Modern take on an old style.