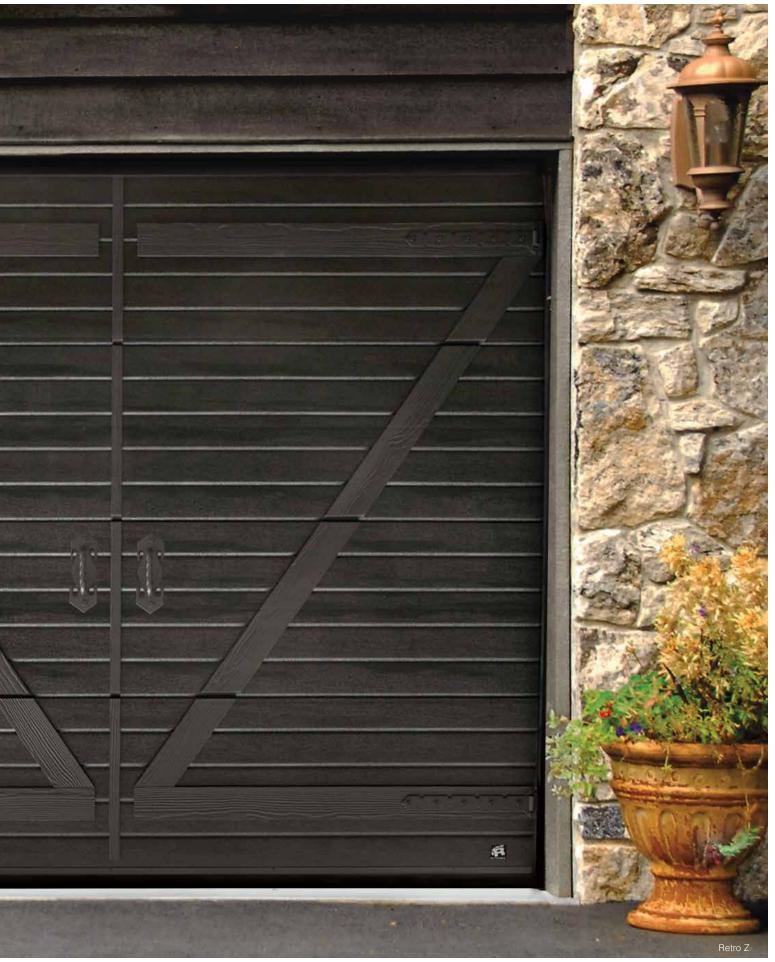

# **Retro - Match the Heritage**

The 'Retro' door is made to match the old building style.

Ribbed sections decorated with planks in woodgrain. Fitted with old style metal hinges and handles. Custom design available on request.

Retro S

Retro X