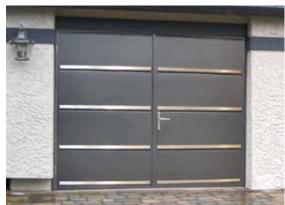

## **Side Hinged garage doors**

Made to measure up to 3 metres wide and 2.5 metre high. Insulated, robust, compatible with most garage door openers. All designs, colours and panel models are available. You can choose options like windows, glazed panels, stainless metal appliqués or even pet-flap. Door can be left or right handing and custom split. Handle standard colours: black, white, aluminium. As additional option, handle can be finished in door colour.

Other painted colours similar to RAL palette

Espagnolette lock Makes second leaf opening and closing effortless

Door stays

Hinge bolts

Stainless steel cover for S5 thresold

Side Hinged doors SH2 Slick RAL 9007 with vertical glazing.

Ryterna Side Hinged Garage doors - Modern take on an old style.