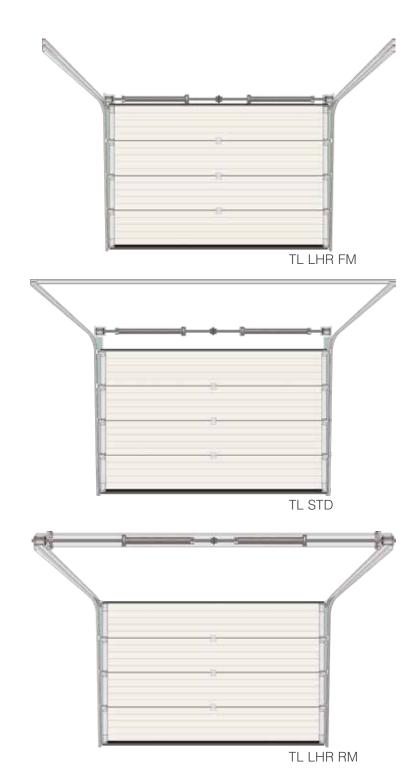

#### Hardware type TL

Components of our sectional garage doors have been developed and tested under the most demanding industrial conditions. Over decades of operations we have perfected every detail of our doors. We call it Intelligent Quality Control and it is a continuous process.

Torsion spring system expands possibility to build door up to 12 metres wide with smooth and reliable operation.

Ball bearing rollers. Nylon coated rollers guarantee longer service and quiet operation.

Finger protection. Anti-pinching panels guarantee safe operation.

Side hinges with an adjustable roller carrier ensure the most efficient performance.

A convenient internal handle is located at the bottom corner and is very useful in case of manual operation.