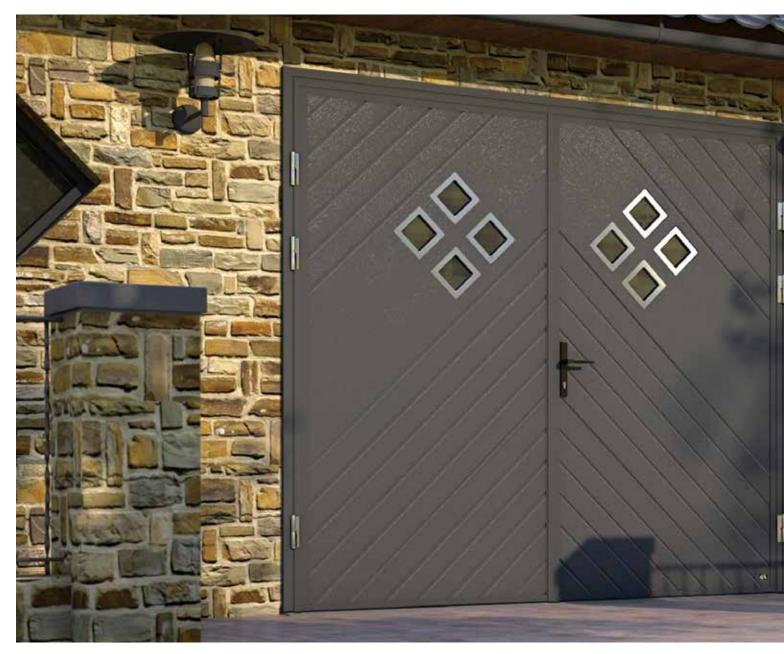

## **Side Hinged garage doors**

Made to measure up to 3 metres wide and 2.5 metre high. Insulated, robust, compatible with most garage door openers. All designs, colours and panel models are available. You can choose options like windows, glazed panels, stainless metal appliqués or even pet-flap. Door can be left or right handing and custom split. Handle standard colours: black, white, aluminium. As additional option, handle can be finished in door colour.

Other painted colours similar to RAL palette

Espagnolette lock Makes second leaf opening and closing effortless

Door stays

Hinge bolts

Stainless steel cover for S5 thresold

Side Hinged doors SH2 Slick RAL 9007 with vertical glazing.

Ryterna Side Hinged Garage doors - Modern take on an old style.