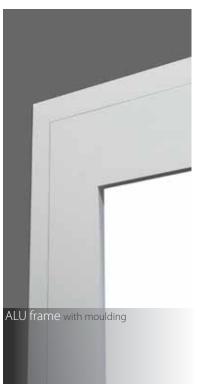

#### Side doors

Standard frame

Frame with mouldings

Easy fixing to side walls

Frame dimensions

Handle standard colours: aluminium, black, white. Other colours upon request.

Hinge bolts