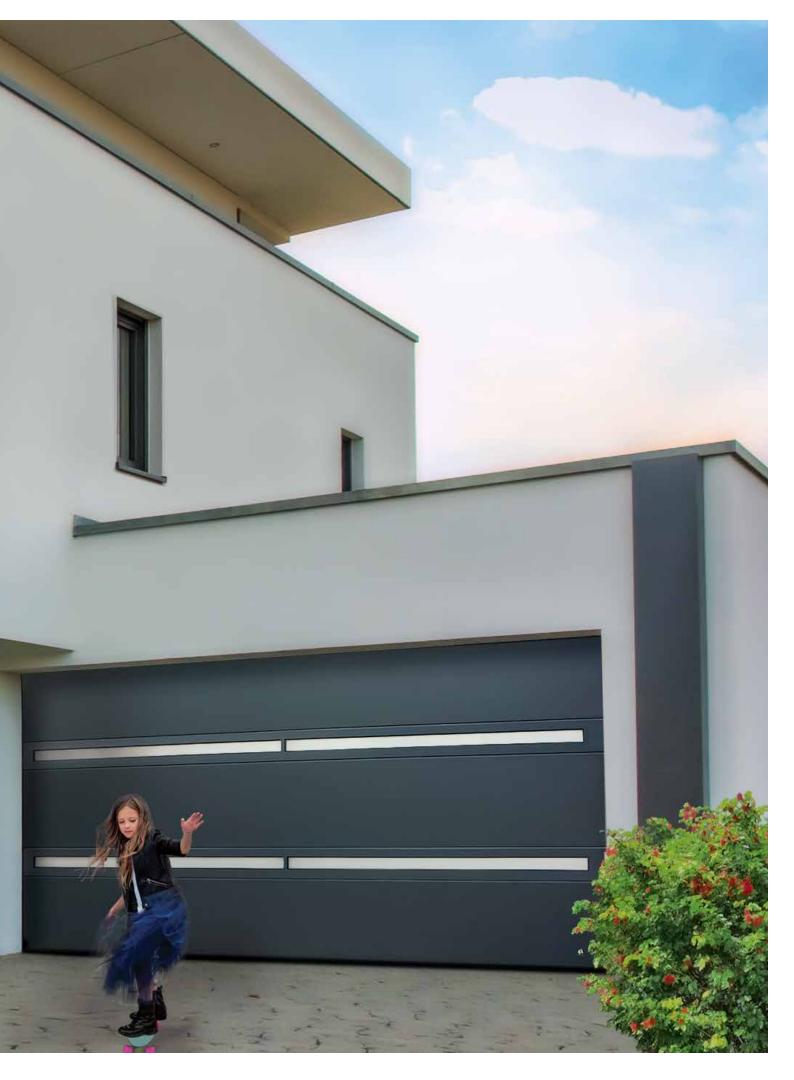

### Slick

The top range 'Slick' design door offers a totally flat and smooth panel surface. It is great for combining with stainless steel windows or appliques. Metallic or 'Pearl effect' finish will make your door simply irresistible.

Other painted colours RAL pearl colours similar to RAL palette

Track type R40 SM/ UM/ TM, LHR FM/ TL STD/ LHR RM

Sectional door TL Slick individual design.

Matching entrance garage doors has never been so easy.