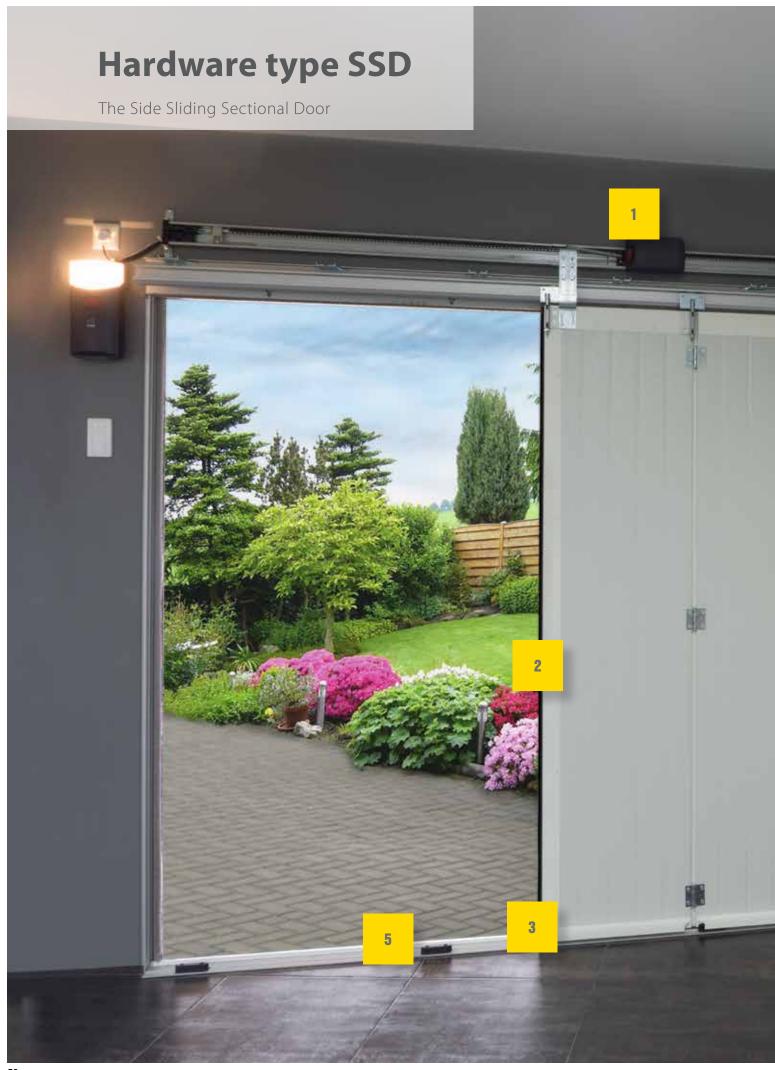

## **The Side Sliding Sectional Door**

Other painted colours similar to RAL palette

RAL 9016 woodgrain

RAL 9016 stucco

RAL 9016 smooth

Types of door sections:

- Outstanding look in combination with perfect performance and low maintainance.
- Plenty of design options including windows, stainless metal appliques.
- Aluminium hardware can be powder coated to match your garage interior.
- Low profile threshold can be fixed right on the existing garage floor.
- All perimeter brush sealing.
- Compatible with almost all electric operators.