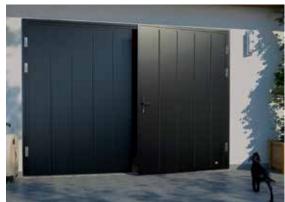

## **Side Hinged garage doors**

Made to measure up to 3 metres wide and 2.5 metre high. Insulated, robust, compatible with most garage door openers. All designs, colours and panel models are available. You can choose options like windows, glazed panels, stainless metal appliqués or even pet-flap. Door can be left or right handing and custom split. Handle standard colours: black, white, aluminium. As additional option, handle can be finished in door colour.

Other painted colours similar to RAL palette

Espagnolette lock Makes second leaf opening and closing effortless

Door stays

Hinge bolts

Stainless steel cover for S5 thresold

Side Hinged doors SH2 Slick RAL 9007 with vertical glazing.