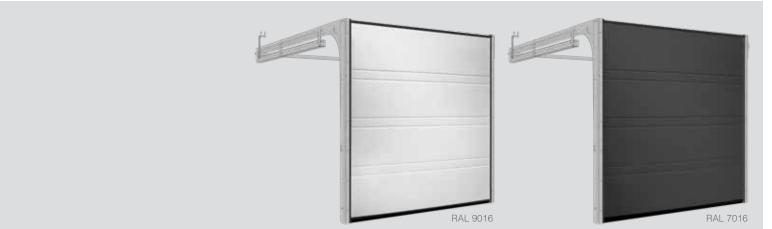

#### Midrib

'Midrib' design doors, grooved in the middle of each panel, give the impression of solid timber boards. This is a popular design all over Europe. 'Midrib' panels are available in woodgrain, stucco and smooth surfaces in standard white RAL 9016 or any other RAL colour. The Wood Midrib design doors come with a smooth surface and natural wood looking UV proof Light Oak, Golden Oak, Dark Oak, Old Oak, Mahogany (Rosewood) or Winchester finish.

Woodgrain

Other painted colours similar to RAL palette

Old Oak smooth Mahogany smooth

Winchester smooth

Track type R40 UM/ SM/ TM, TL STD/ LHR FM/ LHR RM