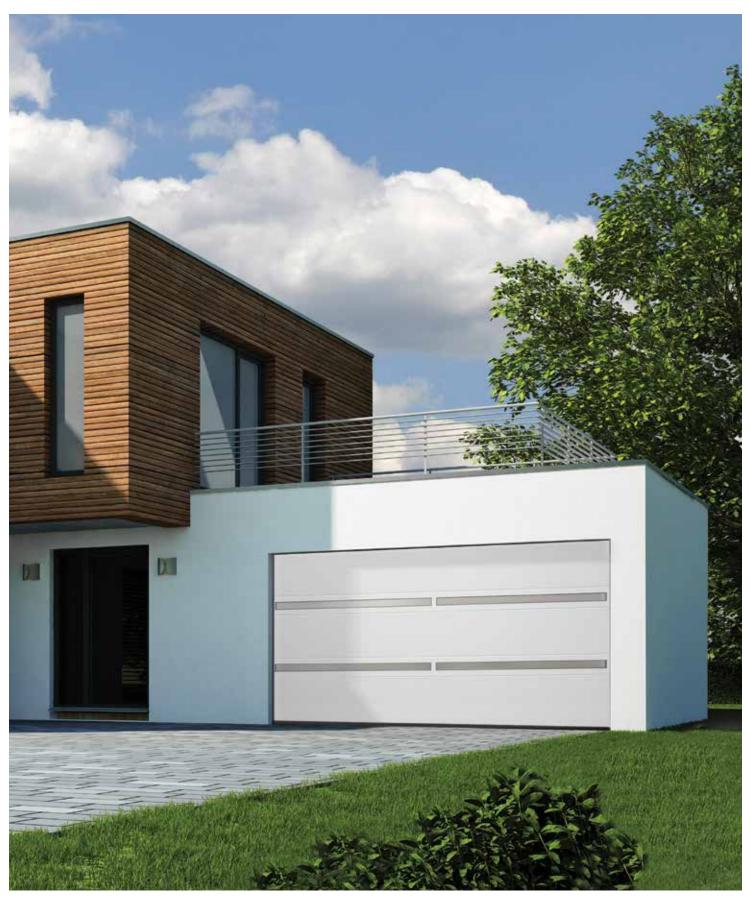

### Slick

The top range 'Slick' design door offers a totally flat and smooth panel surface. It is great for combining with stainless steel windows or appliques. Metallic or 'Pearl effect' finish will make your door simply irresistible.

Other painted colours RAL pearl colours similar to RAL palette

Track type R40 SM/ UM/ TM, LHR FM/ TL STD/ LHR RM

Sectional door TL Slick individual design.

Matching entrance garage doors has never been so easy.