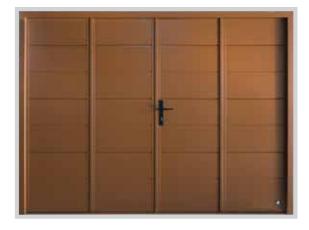

## **The Side Sliding Sectional Door**

Other painted colours similar to RAL palette

RAL 9016 woodgrain

RAL 9016 stucco

RAL 9016 smooth

Types of door sections:

- Outstanding look in combination with perfect performance and low maintainance.
- Plenty of design options including windows, stainless metal appliques.
- Aluminium hardware can be powder coated to match your garage interior.
- Low profile threshold can be fixed right on the existing garage floor.
- All perimeter brush sealing.
- Compatible with almost all electric operators.