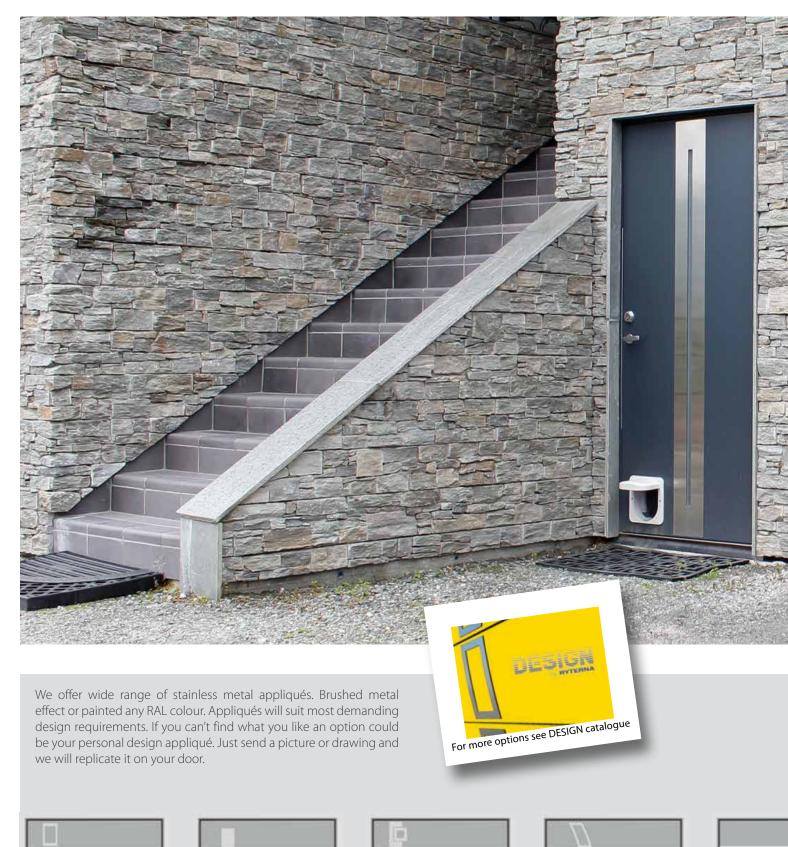

Espagnolette lock Makes second leaf opening and closing effortless



Door stays



Hinge bolts





Stainless steel cover for S5 thresold





Side Hinged doors SH2 Slick RAL 9007 with vertical glazing.



Ryterna Side Hinged Garage doors - Modern take on an old style.



#### Side doors







Standard frame



Frame with mouldings



Easy fixing to side walls



Frame dimensions



Handle standard colours: aluminium, black, white. Other colours upon request.



Hinge bolts















#### **Wicket doors**



Wicket door are very convenient option if garage door space is used for a hobby or as a utility room. Left or right handing, width up to 1.2 m and low threshold can turn your garage into a handy space.



Low threshold pass door









### Decor appliqués







## **Full vision panels**

Full vision panels can be coated in any RAL colour or in Golden Oak finish.

 $A crylic double \ glazed \ windows \ come \ in \ a \ clear, matt, 'frosted' or \ tinted \ finish \ and \ perforated \ steel.$ 









# PVC window with double glazing

A range of windows and decorative inserts are offered to add distinction to any home. Acrylic window frames and inserts can be painted to match your door or existing colours on your house.







#### **Hardware type R40**

R40 sectional doors are custome and installer friendly. Requires minimum headroom and sideroom and is a perfect choice for new-built houses as well as renovated ones.

Tension spring system can be fitted on side, top or under the tracks. 4 spring system ensures safe and reliable operation.

Ba