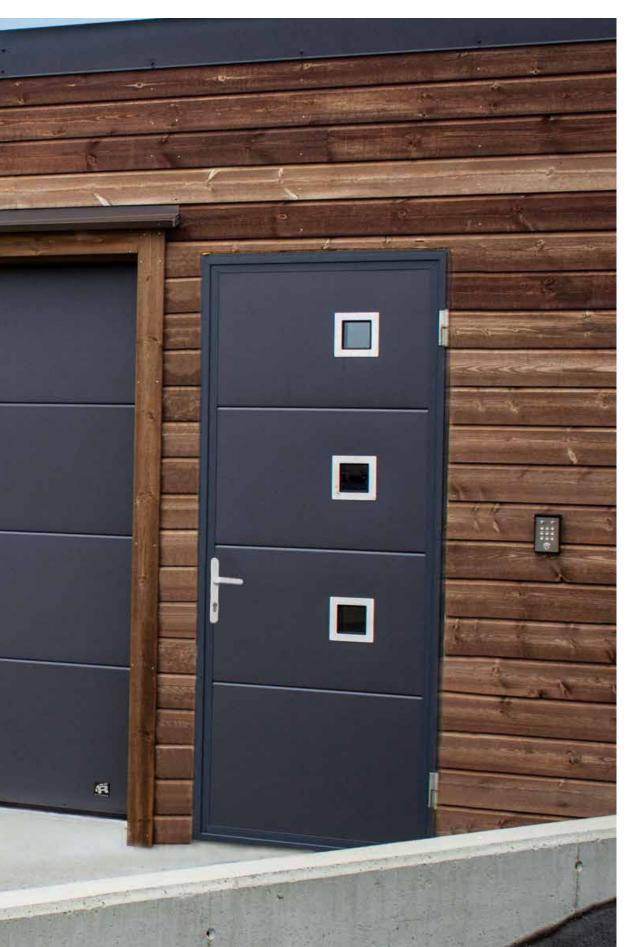

## **Side Hinged garage doors**

Made to measure up to 3 metres wide and 2.5 metre high. Insulated, robust, compatible with most garage door openers. All designs, colours and panel models are available. You can choose options like windows, glazed panels, stainless metal appliqués or even pet-flap. Door can be left or right handing and custom split. Handle standard colours: black, white, aluminium. As additional option, handle can be finished in door colour.

Other painted colours similar to RAL palette

Espagnolette lock Makes second leaf opening and closing effortless

Door stays

Hinge bolts

Stainless steel cover for S5 thresold

Side Hinged doors SH2 Slick RAL 9007 with vertical glazing.

Ryterna Side Hinged Garage doors - Modern take on an old style.