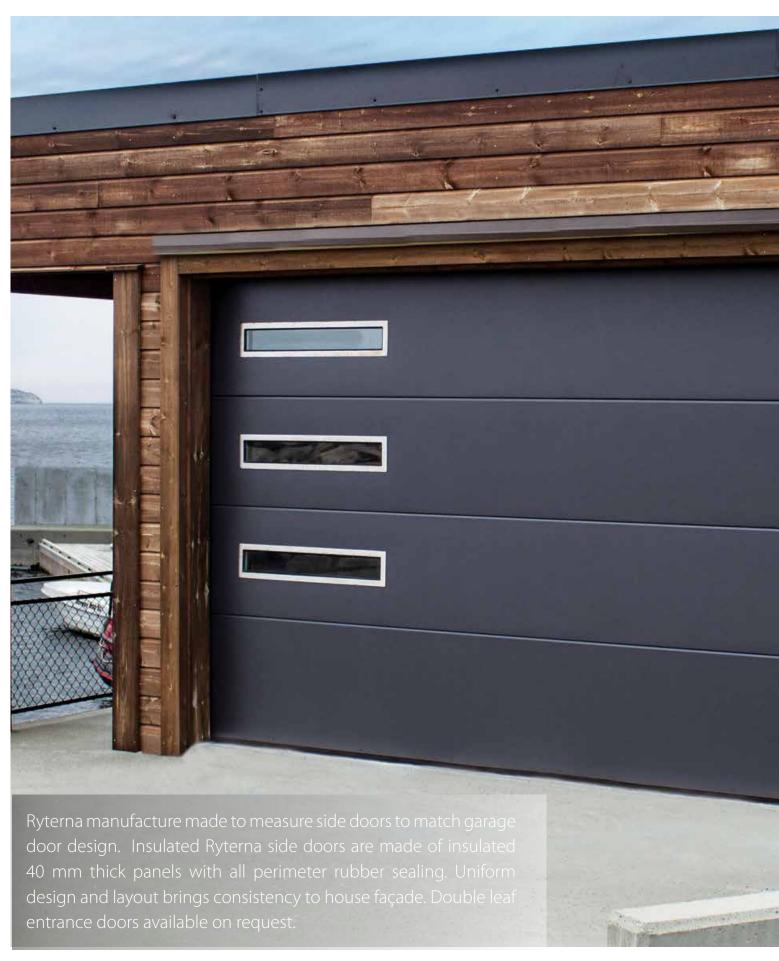

#### Side doors

Standard frame

Frame with mouldings

Easy fixing to side walls

Frame dimensions

Handle standard colours: aluminium, black, white. Other colours upon request.

Hinge bolts