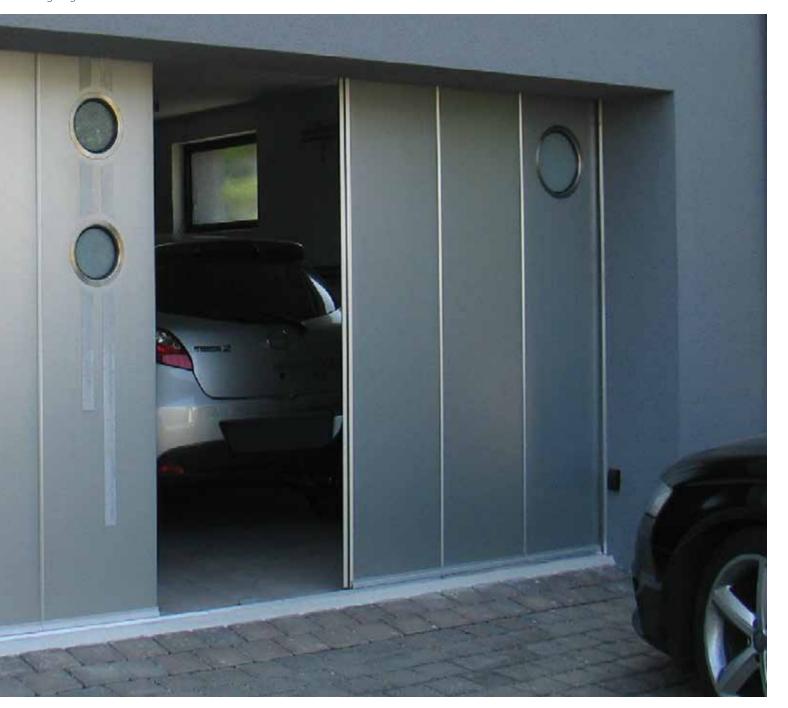

## **The Side Sliding Sectional Door**

Other painted colours similar to RAL palette

RAL 9016 woodgrain

RAL 9016 stucco

RAL 9016 smooth

Types of door sections:

- Outstanding look in combination with perfect performance and low maintainance.
- Plenty of design options including windows, stainless metal appliques.
- Aluminium hardware can be powder coated to match your garage interior.
- Low profile threshold can be fixed right on the existing garage floor.
- All perimeter brush sealing.
- Compatible with almost all electric operators.