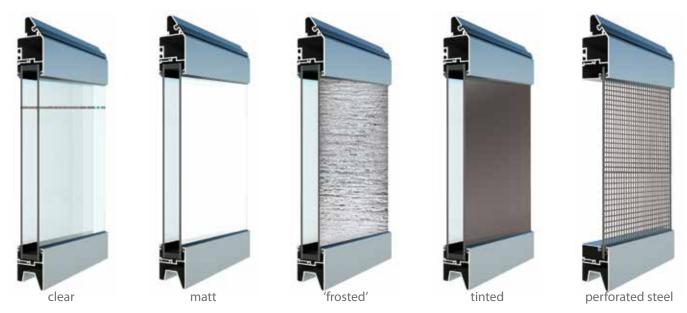

## **Full vision panels**

Full vision panels can be coated in any RAL colour or in Golden Oak finish.

 $A crylic double \ glazed \ windows \ come \ in \ a \ clear, matt, 'frosted' or \ tinted \ finish \ and \ perforated \ steel.$ 