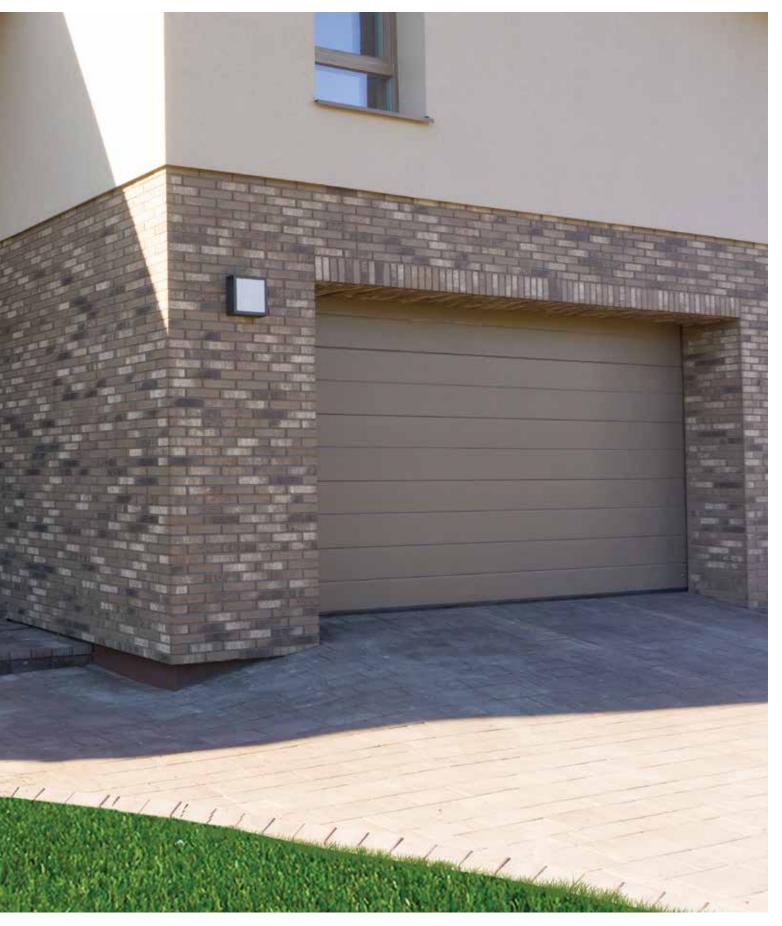

#### Rib

Horizontal ribs every 10 cm give this door a light robust appearance. This is a contemporary door that looks good in any architectural setting. 'Rib' design doors are often combined with full-vision aluminium panels available in any RAL colour and also a golden oak finish. The Wood Rib style doors come with woodgrain embossed surface. Wood image doors can be in naturally looking Golden Oak, Old Oak, Dark Oak or Rosewood finish. 'Rib' design panels are best for extra size doors – they can be made up to 10 metres wide.