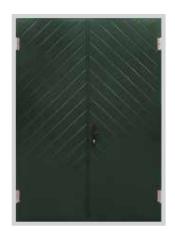

D MAIL BOX



UNIVERSAL HANDLE



RAL PAINTED VENTILATION GRILL



PET FLAP





## **The Side Sliding Sectional Door**







Other painted colours similar to RAL palette



RAL 9016 woodgrain



RAL 9016 stucco



RAL 9016 smooth





Types of door sections:



















- Outstanding look in combination with perfect performance and low maintainance.
- Plenty of design options including windows, stainless metal appliques.
- Aluminium hardware can be powder coated to match your garage interior.
- Low profile threshold can be fixed right on the existing garage floor.
- All perimeter brush sealing.
- Compatible with almost all electric operators.









# Panels clad with larch scantlings



Green Copper. 11 metres wide



# Custom made Timber Doors