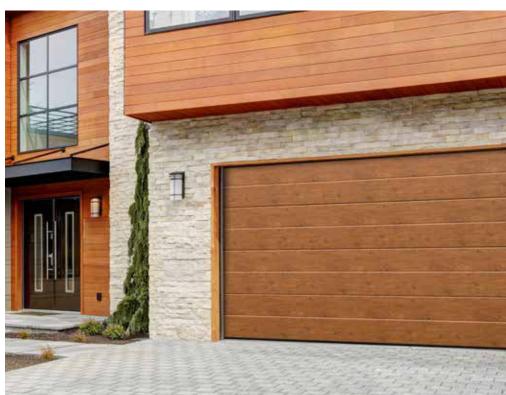

### **Flush**

'Flush' design door with it's smooth, woodgrain or stucco embossed surfaces perfectly matches with both heritage and modern houses. The look is subtle and understated especially when combined with stainless steel windows. 'Flush' design doors are available in standard RAL 9016 white or any RAL colour.

### Slick

The top range 'Slick' design door offers a totally flat and smooth panel surface. It is great for combining with stainless steel windows or appliques. Metallic or 'Pearl effect' finish will make your door simply irresistible.