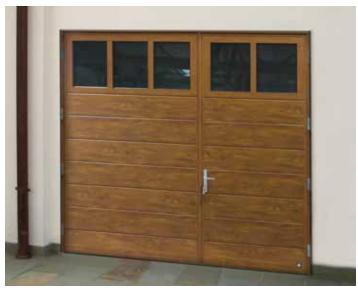

## **Side Hinged garage doors**

Made to measure up to 3 metres wide and 2.5 metre high. Insulated, robust, compatible with most garage door openers. All designs, colours and panel models are available. You can choose options like windows, glazed panels, stainless metal appliqués or even pet-flap. Door can be left or right handing and custom split. Handle standard colours: black, white, aluminium. As additional option, handle can be finished in door colour.

Other painted colours similar to RAL palette

Espagnolette lock Makes second leaf opening and closing effortless

Door stays

Hinge bolts

Stainless steel cover for S5 thresold

Side Hinged doors SH2 Slick RAL 9007 with vertical glazing.