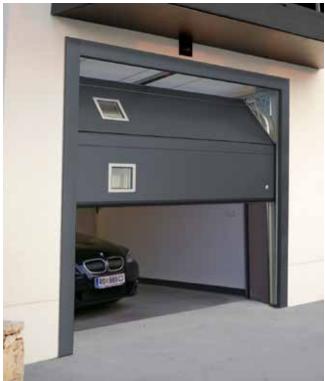

## **Side Hinged garage doors**

Made to measure up to 3 metres wide and 2.5 metre high. Insulated, robust, compatible with most garage door openers. All designs, colours and panel models are available. You can choose options like windows, glazed panels, stainless metal appliqués or even pet-flap. Door can be left or right handing and custom split. Handle standard colours: black, white, aluminium. As additional option, handle can be finished in door colour.

Ryterna Side Hinged Garage doors - Modern take on an old style.