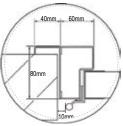

#### Side doors

Standard frame

Frame with mouldings

Easy fixing to side walls

Frame dimensions

Handle standard colours: aluminium, black, white. Other colours upon request.

Hinge bolts