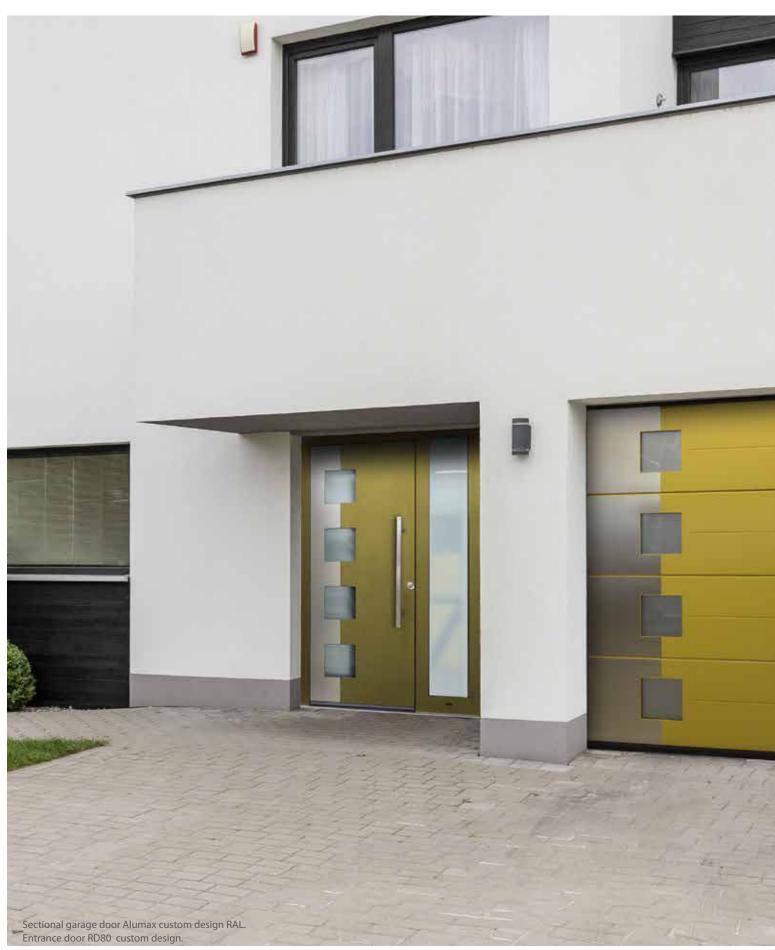

te or painted in any RAL colour. Metallic finish on Microrib door creates stunning effect.





# **TopRib**



Double groove design is one of the most noticeable designs on the market. Three double lines dividing door plane make this door outstanding among similar products.





Other painted colours RAL pearl colours similar to RAL palette







Track type R40 SM/ UM/ TM, LHR FM/ TL STD/ LHR RM



# Slim Line

Combination of Slick panels and narrow glazed aluminum sections gives this door a very special look. We call this door design - 'SlimLine'.

Various glazing types are available. Window height may vary from 5 to 10 cm.

Glazing with LED stripe lights inside make the door look splendid day & night.

Continuous glazing - up to 3 meters.







# Okoume - Create your own style













# **Retro - Match the Heritage**

The 'Retro' door is made to match the old building style.

Ribbed sections decorated with planks in woodgrain. Fitted with old style metal hinges and handles. Custom design available on request.



Retro S



Retro X











## **Side Hinged garage doors**



Made to measure up to 3 metres wide and 2.5 metre high. Insulated, robust, compatible with most garage door openers. All designs, colours and panel models are available. You can choose options like windows, glazed panels, stainless metal appliqués or even pet-flap. Door can be left or right handing and custom split. Handle standard colours: black, white, aluminium. As additional option, handle can be finished in door colour.



Other painted colours similar to RAL palette