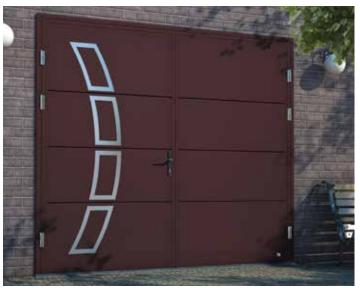

# **Retro - Match the Heritage**

The 'Retro' door is made to match the old building style.

Ribbed sections decorated with planks in woodgrain. Fitted with old style metal hinges and handles. Custom design available on request.



Retro S



Retro X











## **Side Hinged garage doors**



Made to measure up to 3 metres wide and 2.5 metre high. Insulated, robust, compatible with most garage door openers. All designs, colours and panel models are available. You can choose options like windows, glazed panels, stainless metal appliqués or even pet-flap. Door can be left or right handing and custom split. Handle standard colours: black, white, aluminium. As additional option, handle can be finished in door colour.



Other painted colours similar to RAL palette





























Espagnolette lock Makes second leaf opening and closing effortless



Door stays



Hinge bolts





Stainless steel cover for S5 thresold





Side Hinged doors SH2 Slick RAL 9007 with vertical glazing.



Ryterna Side Hinged Garage doors - Modern take on an old style.



#### Side doors







Standard frame



Frame with mouldings



Easy fixing to side walls



Frame dimensions



Handle standard colours: aluminium, black, white. Other colours upon request.



Hinge bolts















#### **Wicket doors**



Wicket door are very convenient option if garage door space is used for a hobby or as a utility room. Left or right handing, width up to 1.2 m and low threshold can turn your garage into a handy space.



Low threshold pass door









### Decor appliqués







## **F