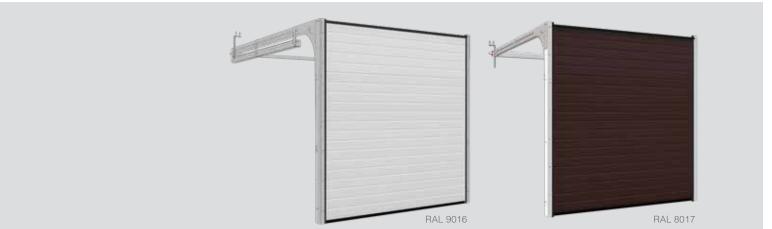

#### Rib

Horizontal ribs every 10 cm give this door a light robust appearance. This is a contemporary door that looks good in any architectural setting. 'Rib' design doors are often combined with full-vision aluminium panels available in any RAL colour and also a golden oak finish. The Wood Rib style doors come with woodgrain embossed surface. Wood image doors can be in naturally looking Golden Oak, Old Oak, Dark Oak or Rosewood finish. 'Rib' design panels are best for extra size doors – they can be made up to 10 metres wide.

#### Midrib

'Midrib' design doors, grooved in the middle of each panel, give the impression of solid timber boards. This is a popular design all over Europe. 'Midrib' panels are available in woodgrain, stucco and smooth surfaces in standard white RAL 9016 or any other RAL colour. The Wood Midrib design doors come with a smooth surface and natural wood looking UV proof Light Oak, Golden Oak, Dark Oak, Old Oak, Mahogany (Rosewood) or Winchester finish.