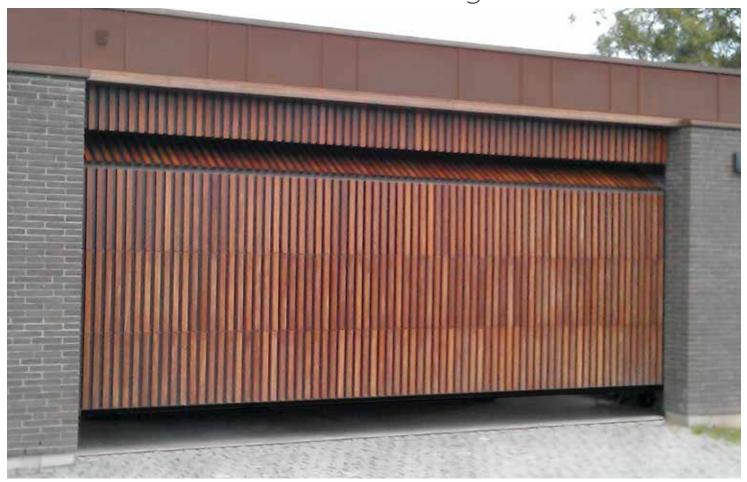

LOCK



**KNOB HANDLE** 



LOCK IN STAINLESS STEEL FINISH



INTEGRATED MAIL BOX



INTEGRATED MAIL BOX



UNIVERSAL HANDLE



RAL PAINTED VENTILATION GRILL



PET FLAP





## **The Side Sliding Sectional Door**







Other painted colours similar to RAL palette



RAL 9016 woodgrain



RAL 9016 stucco



RAL 9016 smooth





Types of door sections:



















- Outstanding look in combination with perfect performance and low maintainance.
- Plenty of design options including windows, stainless metal appliques.
- Aluminium hardware can be powder coated to match your garage interior.
- Low profile threshold can be fixed right on the existing garage floor.
- All perimeter brush sealing.
- Compatible with almost all electric operators.









# Panels clad with larch scantlings



Green Copper. 11 metres wide



# Custom made Timber Doors