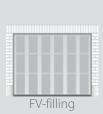

## **Full vision panels**

Full vision panels can be coated in any RAL colour or in Golden Oak finish.

 $A crylic double \ glazed \ windows \ come \ in \ a \ clear, matt, 'frosted' or \ tinted \ finish \ and \ perforated \ steel.$ 