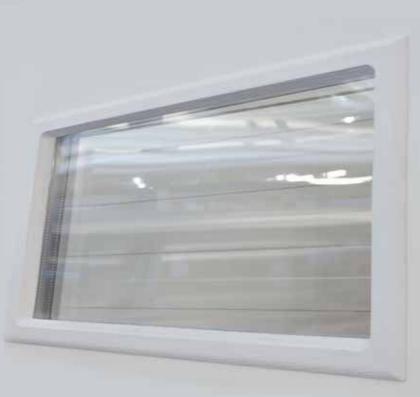

# PVC window with double glazing

A range of windows and decorative inserts are offered to add distinction to any home. Acrylic window frames and inserts can be painted to match your door or existing colours on your house.