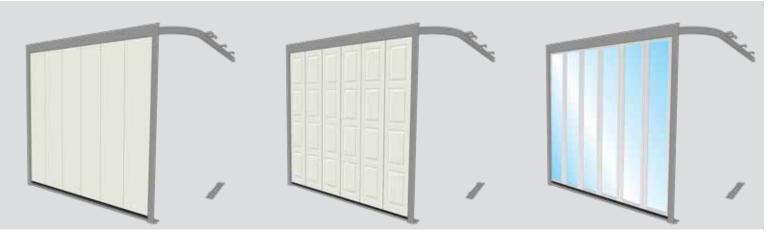

## **The Side Sliding Sectional Door**

Other painted colours similar to RAL palette

RAL 9016 woodgrain

RAL 9016 stucco

RAL 9016 smooth

Types of door sections:

- Outstanding look in combination with perfect performance and low maintainance.
- Plenty of design options including windows, stainless metal appliques.
- Aluminium hardware can be powder coated to match your garage interior.
- Low profile threshold can be fixed right on the existing garage floor.
- All perimeter brush sealing.
- Compatible with almost all electric operators.