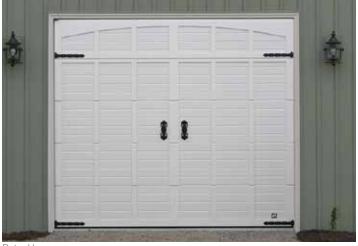

# **Retro - Match the Heritage**

The 'Retro' door is made to match the old building style.

Ribbed sections decorated with planks in woodgrain. Fitted with old style metal hinges and handles. Custom design available on request.

Retro S

Retro X