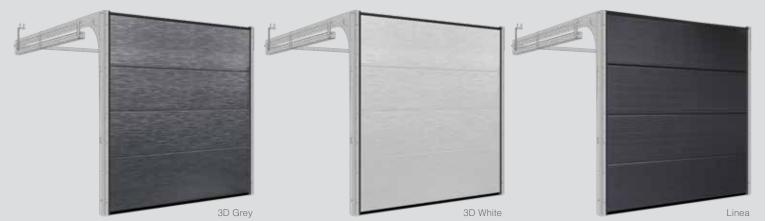

# Slick Plus - Exclusive coatings

Exclusively laminated.

Smooth surface doors with an impressive Stainless Steel, Anthracite Grey Metallic, Copper, 3D Grey, 3D White, Linea finish.

Track type R40 SM/ UM/ TM, LHR FM/ TL STD/ LHR RM