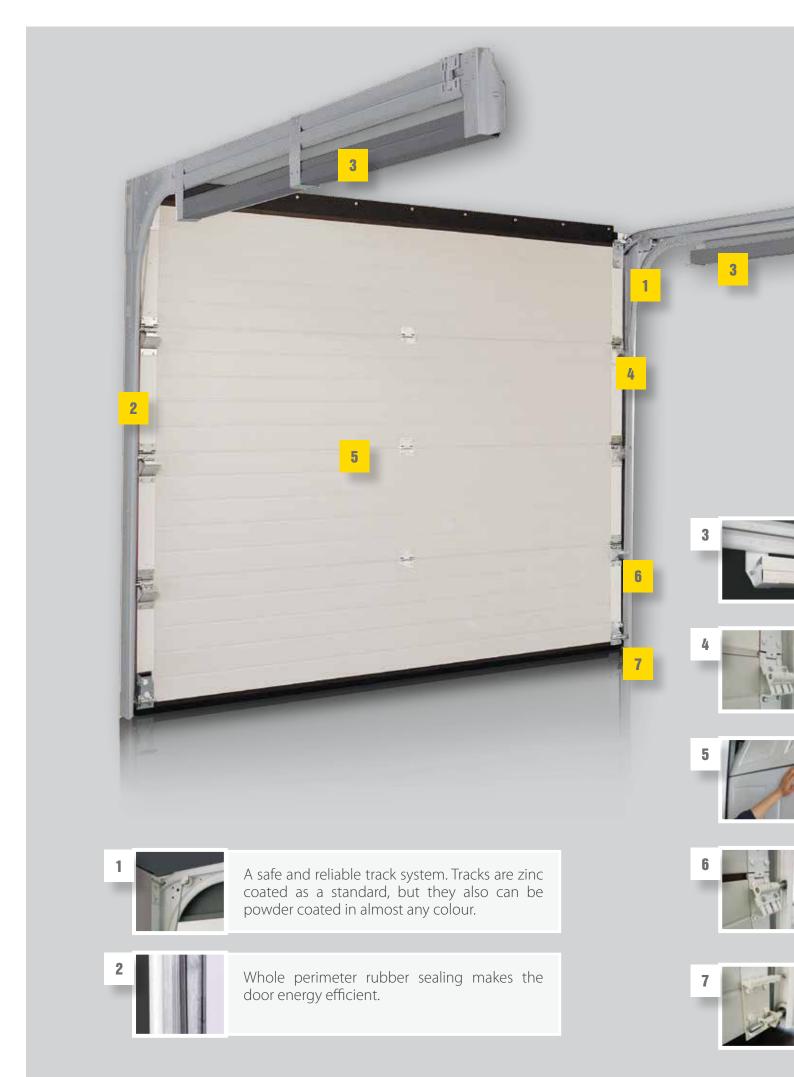

#### **Hardware type R40**

R40 sectional doors are custome and installer friendly. Requires minimum headroom and sideroom and is a perfect choice for new-built houses as well as renovated ones.

Tension spring system can be fitted on side, top or under the tracks. 4 spring system ensures safe and reliable operation.

Ball bearing rollers. Nylon coated rollers guarantee longer service and quiet operation.

Finger protection. Anti-pinching panels guarantee safe operation.

Side hinges with an adjustable roller carrier ensure the most efficient performance.

A convenient internal handle is located at the bottom corner and is very useful in case of manual operation.