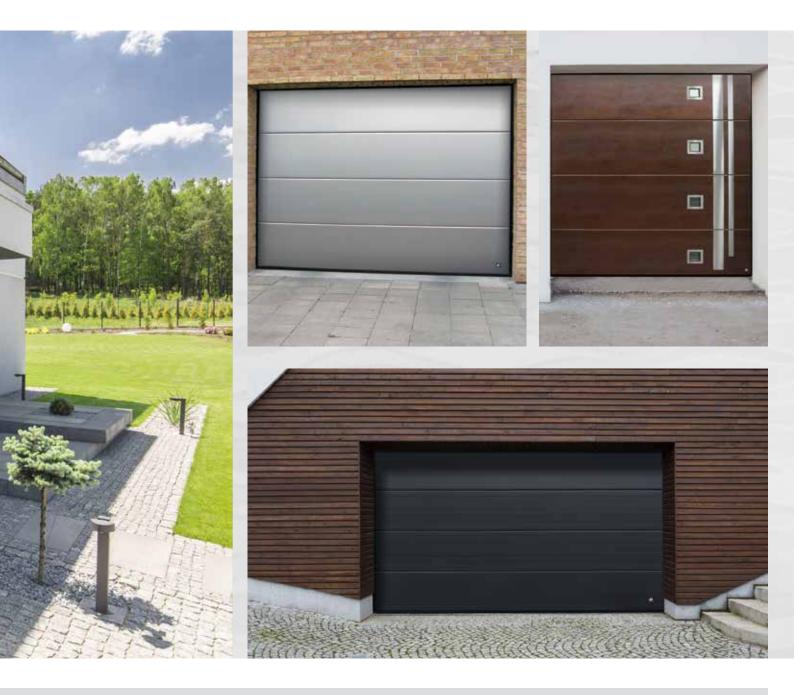

#### Rib

Horizontal ribs every 10 cm give this door a light robust appearance. This is a contemporary door that looks good in any architectural setting. 'Rib' design doors are often combined with full-vision aluminium panels available in any RAL colour and also a golden oak finish. The Wood Rib style doors come with woodgrain embossed surface. Wood image doors can be in naturally looking Golden Oak, Old Oak, Dark Oak or Rosewood finish. 'Rib' design panels are best for extra size doors – they can be made up to 10 metres wide.

#### Midrib

'Midrib' design doors, grooved in the middle of each panel, give the impression of solid timber boards. This is a popular design all over Europe. 'Midrib' panels are available in woodgrain, stucco and smooth surfaces in standard white RAL 9016 or any other RAL colour. The Wood Midrib design doors come with a smooth surface and natural wood looking UV proof Light Oak, Golden Oak, Dark Oak, Old Oak, Mahogany (Rosewood) or Winchester finish.

### **Flush**

'Flush' design door with it's smooth, woodgrain or stucco embossed surfaces perfectly matches with both heritage and modern houses. The look is subtle and understated especially when combined with stainless steel windows. 'Flush' design doors are available in standard RAL 9016 white or any RAL colour.

## **Side Hinged garage doors**

Made to measure up to 3 metres wide and 2.5 metre high. Insulated, robust, compatible with most garage door openers. All designs, colours and panel models are available. You can choose options like windows, glazed panels, stainless metal appliqués or even pet-flap. Door can be left or right handing and custom split. Handle standard colours: black, white, aluminium. As additional option, handle can be finished in door colour.