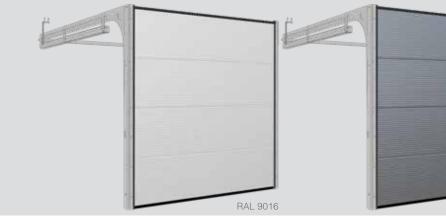

### **Flush**

'Flush' design door with it's smooth, woodgrain or stucco embossed surfaces perfectly matches with both heritage and modern houses. The look is subtle and understated especially when combined with stainless steel windows. 'Flush' design doors are available in standard RAL 9016 white or any RAL colour.

Other painted colours similar to RAL palette

Track type R40 UM/ SM/ TM, TL STD/ LHR FM/ LHR RM