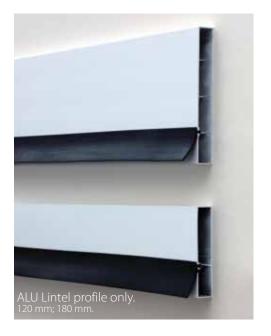

#### Side doors

Standard frame

Frame with mouldings

Easy fixing to side walls

Frame dimensions

Handle standard colours: aluminium, black, white. Other colours upon request.

Hinge bolts