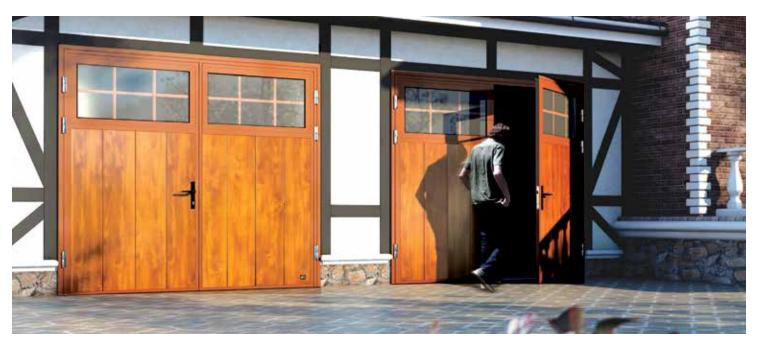

## **Side Hinged garage doors**

Made to measure up to 3 metres wide and 2.5 metre high. Insulated, robust, compatible with most garage door openers. All designs, colours and panel models are available. You can choose options like windows, glazed panels, stainless metal appliqués or even pet-flap. Door can be left or right handing and custom split. Handle standard colours: black, white, aluminium. As additional option, handle can be finished in door colour.

Other painted colours similar to RAL palette

Espagnolette lock Makes second leaf opening and closing effortless

Door stays

Hinge bolts

Stainless steel cover for S5 thresold

Side Hinged doors SH2 Slick RAL 9007 with vertical glazing.

Ryterna Side Hinged Garage doors - Modern take on an old style.