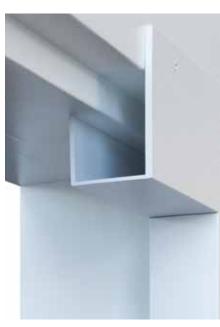

#### Side doors

Standard frame

Frame with mouldings

Easy fixing to side walls

Frame dimensions

Handle standard colours: aluminium, black, white. Other colours upon request.

Hinge bolts